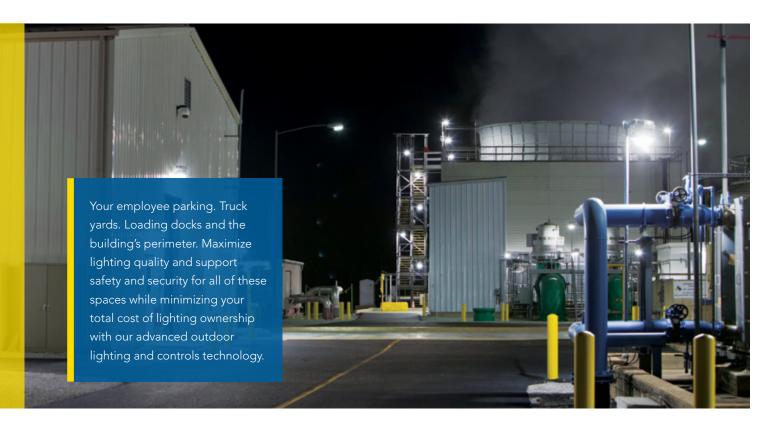

# Complete your manufacturing solution with outdoor lighting.

#### Area Lighting

Holophane® Mongoose® LED roadway and area luminaires are the ultimate in application flexibility and low operational costs.

- Features multiple lighting distributions and mounting options, plus fixture-tilt capabilities to 45°
- Replaces 150-1000W HIID

#### Floodlighting

Holophane® Predator® LED floodlight luminaires provide optimized thermal management for maximum performance, long life, and reliability.

- Segmented internal reflector design provides superior field-to-beam ratios, uniformity, and spacing
- Two models replace 100W-400W or 400W-1000W HID

#### Wall-Mounted Lighting

Holophane® Wallpack® LED W4GLED with a prismatic glass lens gives you excellent lighting control and uniformity while minimizing light trespass and glare.

- Provides energy savings of up to 77% over comparable metal halide luminaires
- Replaces 175-400W metal halide