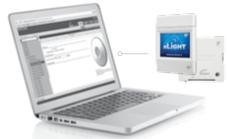

#### **Lighting that changes with you – Flexible Network Controls**

XPoint<sup>™</sup> Wireless and SensorView from Acuity Controls mean superior lighting management through wired/wireless network communication between fixtures, sensors, and control stations.

- Digital system lets you configure individual fixtures or entire zones as you boost savings, increase luminaire life, and comply with local codes
- SensorView software optimizes system via tasktuning, configuring, rezoning, program scheduling and more, all through one interface or app

### Take your operation to the next level with Acuity Controls XPoint™ Wireless.

You're looking for an edge. You want greater levels of operational functionality and flexibility. You want to achieve greater savings. Consider investing in your operation by choosing the incredibly simple and adaptable XPoint Wireless lighting control system.

#### Configure and manage wired and wireless networked controls from a single interface.

- Group aisle lights to respond uniformly to activity
- Trim excess light levels to optimize 24x7
- Program schedules to reflect working hours in the offices
- Control lighting zones from your smart phone or tablet with the mobile app
- Verify historical system operations and monitor energy usage trends

#### XPoint Wireless and SensorView software give you the tools needed to optimize your business and maximize your energy savings:

- Ultimate flexibility: Experience the freedom to rezone or move fixtures as your operation evolves — manage your lighting at any level, from the entire site, to specific zones or single fixtures.
- Reliability = peace of mind: XPoint Wireless is based on a proven wireless mesh network that has no single point of failure.
- Stress-free code compliance: Regulations change rapidly. Receive and manage demand response signals — or implement peak shaving strategies - to drive more savings. XPoint Wireless enables greater levels of multi-level dimming and daylight harvesting.