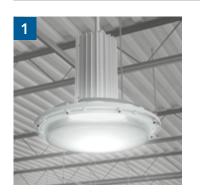

#### Lighting that saves you money – LED Luminaires for Manufacturing

The Holophane® Phuzion™ PHS LED high bay luminaire combines traditional downlight with 14% uplight for unprecedented lighting uniformity in a traditional

- Eliminates the dark ceiling typical of traditional high bay applications by reducing the visual contrast between the ceiling and the fixture
- Features Holophane® patented, patterned borosilicate glass that doesn't fade or degrade, reduces glare, and ensures the highest levels of luminosity over time