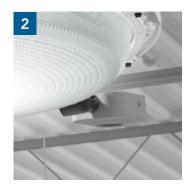

#### **Lighting when you need it – Responsive Occupancy Sensor**

The Acuity Controls Sensor Switch™ CMRB passiveinfrared occupancy and photo sensor allows you to create a more efficient work environment.

- Turns off or dims lights when space is unoccupied, increasing energy savings and life of your luminaires
- Light only the space you need with optional dimming and photocell settings