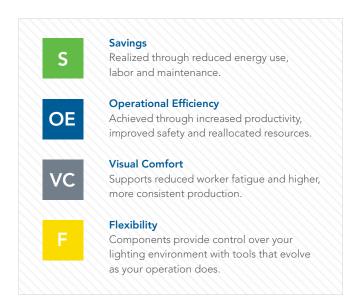

#### Benefits of an Optimized Manufacturing Facility

Your manufacturing lighting can give you years – many years – of flexible, efficient lighting that will pay for itself over a short time. The optimization starts with advanced LED luminaires that save energy and minimize maintenance. The more you invest, the more benefits you realize for reducing your total cost of operations.

With our lighting and controls solutions, you customize a system to your specific application and maximize your returns.

In the renovation example below, we replace pulse-start metal halide luminaires in a typical manufacturing application (bottom of chart) with Phuzion™ PHS LED high bay luminaires — and then build up to your optimized solution.