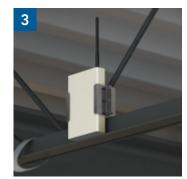

#### **Lighting when you need it – Responsive Occupancy Sensor**

The Acuity Controls Sensor Switch™ CMRB passiveinfrared occupancy and photo sensor allows you to create a more efficient work environment.

- Turns off or dims lights when space is unoccupied, increasing energy savings and life of your luminaires
- Light only the space you need with optional dimming and photocell settings