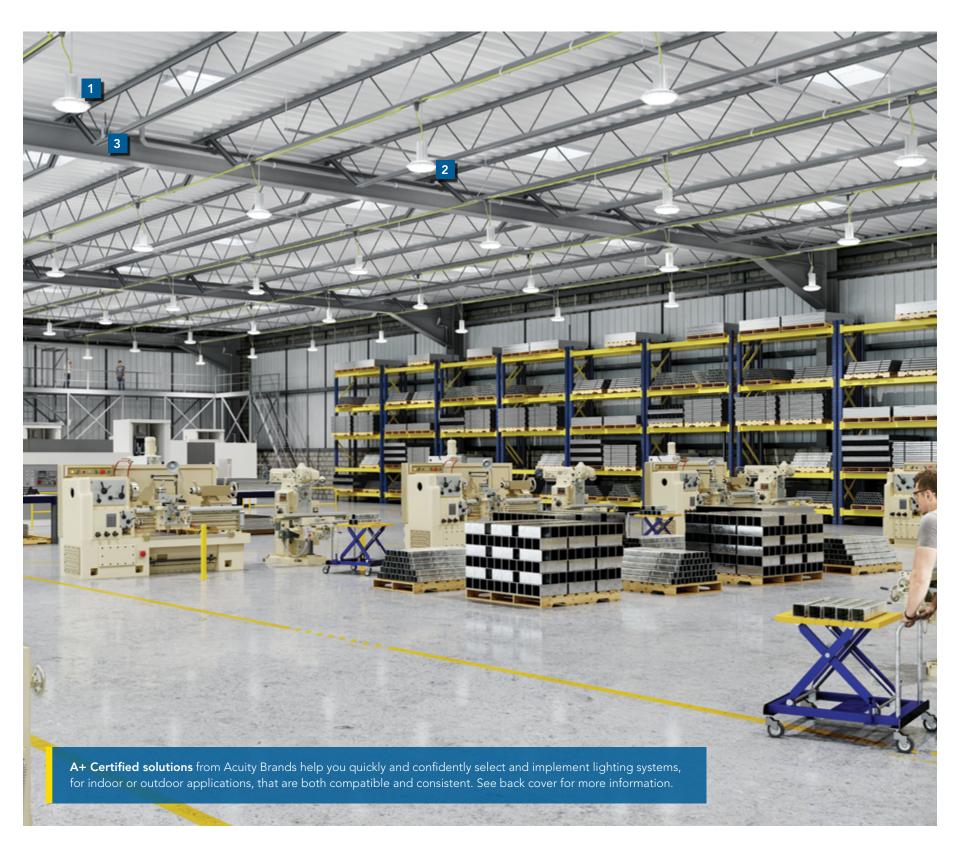

## Solutions to Optimize your **Manufacturing facility**

#### Lighting that saves you money – LED Luminaires for Manufacturing

The Holophane® Phuzion™ PHS LED high bay luminaire combines traditional downlight with 14% uplight for unprecedented lighting uniformity in a traditional

- Eliminates the dark ceiling typical of traditional high bay applications by reducing the visual contrast between the ceiling and the fixture
- Features Holophane® patented, patterned borosilicate glass that doesn't fade or degrade, reduces glare, and ensures the highest levels of luminosity over time

#### **Lighting when you need it – Responsive Occupancy Sensor**

The Acuity Controls Sensor Switch™ CMRB passiveinfrared occupancy and photo sensor allows you to create a more efficient work environment.

#### **Lighting that changes with you – Flexible Network Controls**

XPoint<sup>™</sup> Wireless and SensorView from Acuity Controls mean superior lighting management through wired/wireless network communication between fixtures, sensors, and control stations.