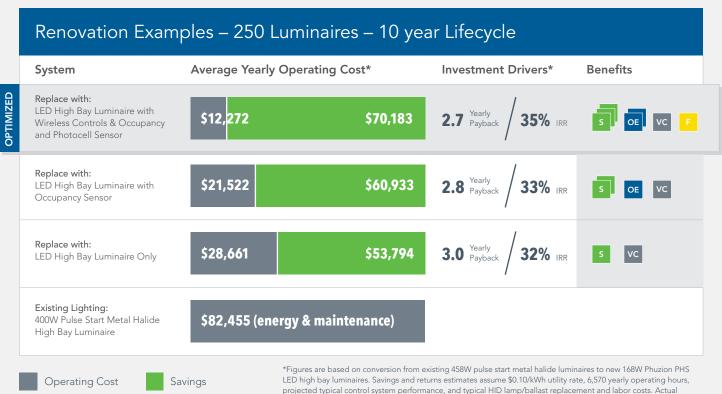

#### Benefits of an Optimized Manufacturing Facility

Your manufacturing lighting can give you years – many years – of flexible, efficient lighting that will pay for itself over a short time. The optimization starts with advanced LED luminaires that save energy and minimize maintenance. The more you invest, the more benefits you realize for reducing your total cost of operations.

With our lighting and controls solutions, you customize a system to your specific application and maximize your returns.

In the renovation example below, we replace pulse-start metal halide luminaires in a typical manufacturing application (bottom of chart) with Phuzion™ PHS LED high bay luminaires — and then build up to your optimized solution.

savings, payback period, and IRR may differ as a result of product cost, end-user environment, and application.