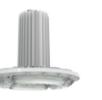

#### Lighting that saves you money – LED Luminaires for Manufacturing

The Holophane® Phuzion™ PHS LED high bay luminaire combines traditional downlight with 14% uplight for unprecedented lighting uniformity in a traditional

- Eliminates the dark ceiling typical of traditional high bay applications by reducing the visual contrast between the ceiling and the fixture
- Features Holophane® patented, patterned borosilicate glass that doesn't fade or degrade, reduces glare, and ensures the highest levels of luminosity over time