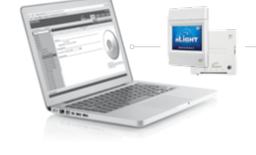

#### **Lighting that changes with you – Flexible Network Controls**

XPoint<sup>™</sup> Wireless and SensorView from Acuity Controls mean superior lighting management through wired/wireless network communication between fixtures, sensors, and control stations.

- Digital system lets you configure individual fixtures or entire zones as you boost savings, increase luminaire life, and comply with local codes
- SensorView software optimizes system via tasktuning, configuring, rezoning, program scheduling and more, all through one interface or app