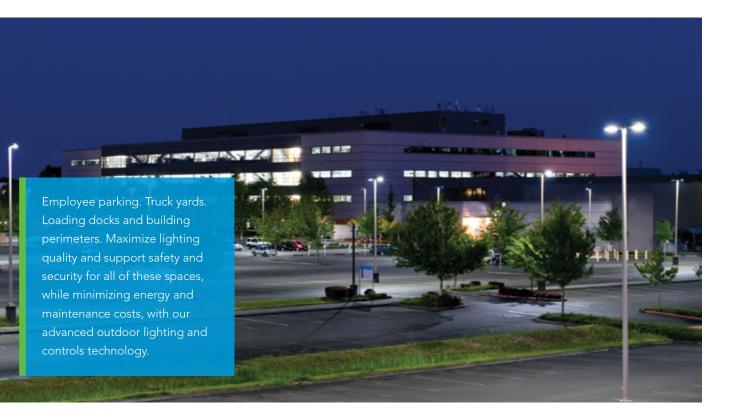

# **Complete your manufacturing solution with outdoor lighting.**

#### Area Lighting

Lithonia Lighting<sup>®</sup> D-Series LED Area (DSX) luminaires deliver performance, long life, energy savings, and better lighting from every angle.

- Replaces 250W-1000W metal halide
- Controls options support enhanced feeling of safety while minimizing energy and maintenance costs