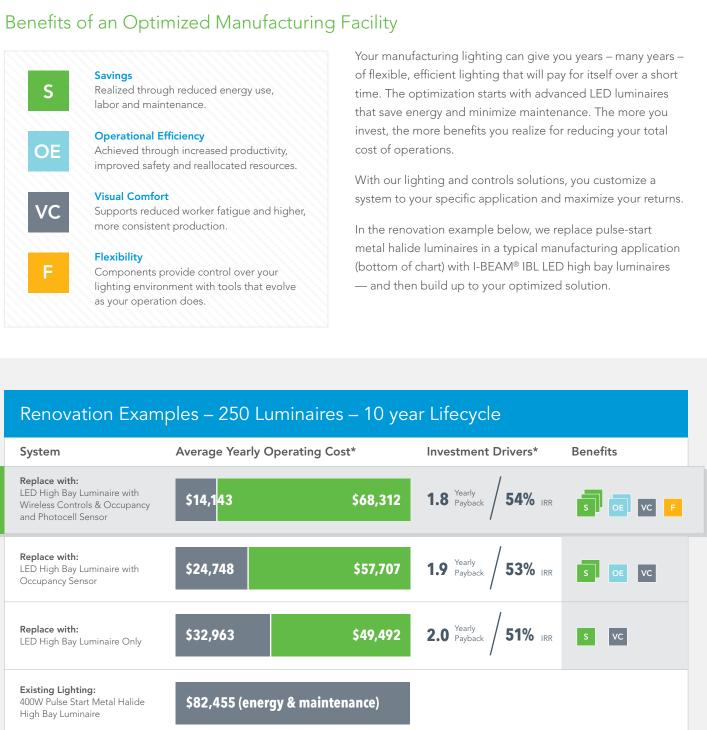

### **Expect your lighting to do more** for your bottom line.

Operating Cost

Savings

#### **A Lighting Reminder**

- On average, LED lighting technology can save you 60% in energy costs over traditional lighting
- Better-quality lighting overhead enables safer, more efficient operations on the production floor
- On multiple fronts, outdated lighting simply can't compete with today's smart lighting and controls

\*Figures are based on conversion from existing 458W pulse start metal halide luminaires to new 192W IBL LED high bay luminaires. Savings and returns estimates assume \$0.10/kWh utility rate, 6,570 yearly operating hours, projected typical control system performance, and typical HID lamp/ballast replacement and labor costs. Actual savings, payback period, and IRR may differ as a result of product cost, end-user environment, and application