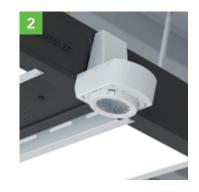

#### Lighting when you need it – Responsive Occupancy Sensor

The Acuity Controls LSXR passive-infrared occupancy and photo sensor allows you to create a more efficient work environment.

 Turns lights off when space is unoccupied, increasing energy savings and life of your luminaires

 Light only the space you need with optional dimming and photocell settings