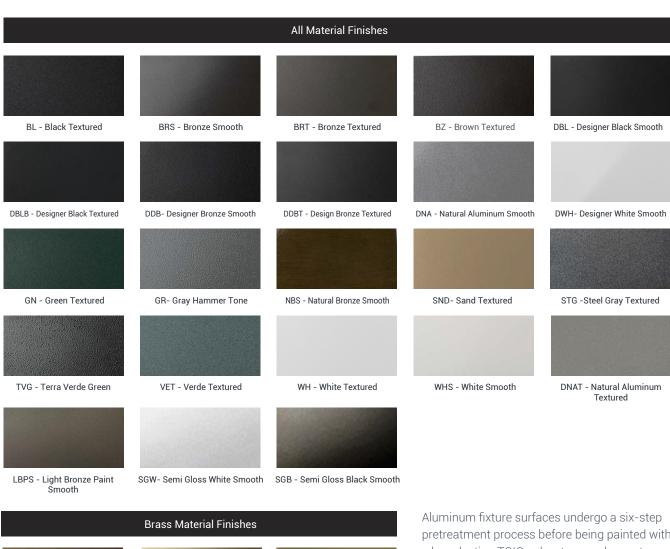

Custom finishes are available. Textures of custom finishes are dependent on the finish material specified. Please consult factory.

Note: These colors were scanned from color chip samples. Some colors, however, may vary slightly from actual appearance due to printing variations and limitations. Please contact factory for color chip samples.

RAL Paint Finishes also available. See the RALBROCHURE for options. It is recommended that Hydrel products only use textured paint.

Brass finish is available with Aspen, Cedar, Palm, Jenson, HSL11, HSL13.

Stainless Steel finish is available with Aspen, HSL11, HSL13. See spec sheet for options.

BRSS - Brushed Stainless Steel w/ Satin Clear

PSS - Polished Stainless Steel w/High Gloss Clear