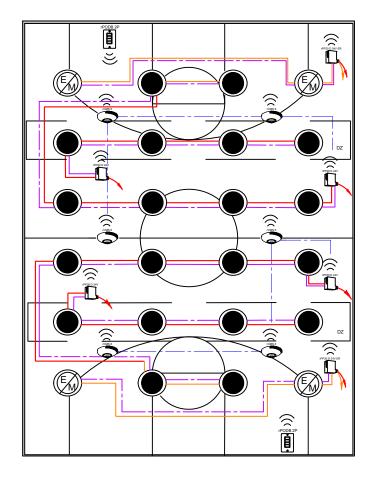

| DIAGRAM LEGEND     |  |  |
|--------------------|--|--|
| LOW VOLTAGE WIRES  |  |  |
| LINE VOLTAGE WIRES |  |  |
| 0-10 VDC           |  |  |
| LINE POWER         |  |  |
| LINE POWER         |  |  |

| BILL OF MATERIAL |                   |                                                    |  |
|------------------|-------------------|----------------------------------------------------|--|
| QTY              | PRODUCT#          | DESCRIPTION                                        |  |
| 4                | rPP20 D 24V G2    | RELAY PACK WITH 0-10V DIMMING<br>OUTPUT            |  |
| 2                | rPP20 D 24V ER G2 | EMERGENCY RELAY PACK WITH<br>0-10V DIMMING OUT PUT |  |
| 2                | rPODB 2P G2       | 2 POLE ON/OFF WALL POD                             |  |
| 6                | rCMS 6 G2         | HIGH BAY OCCUPANCY SENSOR                          |  |