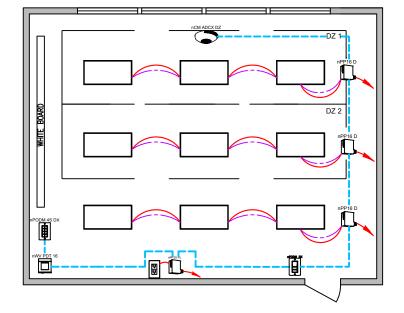

| DIAGRAM LEGEND        |  |  |
|-----------------------|--|--|
| CAT-5e CABLE          |  |  |
| LINE VOLTAGE<br>WIRES |  |  |
| 0-10VDC WIRES         |  |  |
| LINE FEED             |  |  |

| BILL OF MATERIAL |             |                                                                 |  |
|------------------|-------------|-----------------------------------------------------------------|--|
| QTY              | PRODUCT#    | DESCRIPTION                                                     |  |
| 3                | nPP16 D     | RELAY PACK WITH 0-10V<br>DIMMING OUTPUT                         |  |
| 1                | nPP20 PL    | PLUG LOAD RELAY PACK                                            |  |
| 1                | nPODM DX    | ON/OFF & RAISE/LOWER<br>WALL POD                                |  |
| 1                | nWV PDT 16  | DUAL TECHNOLOGY WIDE<br>VIEW OCCUPANCY SENSOR                   |  |
| 1                | nPODM 4S DX | TEACHER STATION - 4 SCENE CONTROL<br>MASTER ON/OFF RAISE/LOWER. |  |
| 1                | nCM ADCX DZ | DAYLIGHT SENSOR                                                 |  |