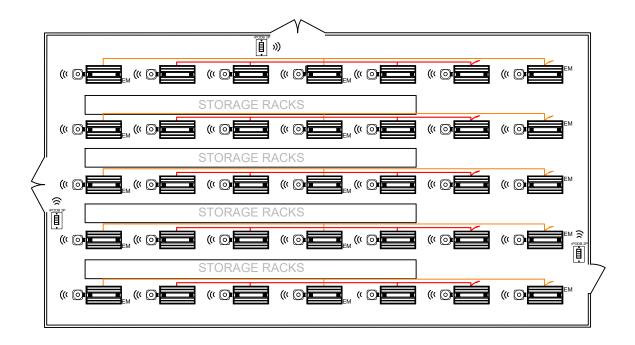

# CA TITLE 24 2019 DESIGN GUIDE

WIRELESS WAREHOUSE STORAGE WIRELESS ENABLED FIXTURES

#### **MANUAL**

- MASTER ON/OFF & RAISE /LOWER CONTROL OF ENTIRE SPACE

| DIAGRAM LEGEND     |  |  |
|--------------------|--|--|
| LINE VOLTAGE WIRES |  |  |
| LINE FEED          |  |  |
| EM FEED            |  |  |

| BILL OF MATERIAL |             |                                           |  |
|------------------|-------------|-------------------------------------------|--|
| QTY              | PRODUCT#    | DESCRIPTION                               |  |
| 20               | IBG SERIES  | NLIGHT AIR ENABLED FIXTURE                |  |
| 15               | IBG SERIES  | NLIGHT AIR ENABLED FIXTURE with EM OPTION |  |
| 3                | rPODB 2P G2 | 2 POLE ON/OFF WALL POD                    |  |

ADDITIONAL OPTIONS:

- ROOM CAN BE CONNECTED TO NLIGHT BACKBONE TO ENABLE NET-WORK CONTROL OR ADR (AUTOMATIC DEMAND RESPONSE) - CONTROL HVAC SYSTEMS via BACNET
- ECLYPSE CONTROLLER.
- WIRELESS FIXTURE EMBEDDED CONTROL AND OCCUPANCY/DAYLIGHTING SENSOR OPTIONS AVAILABLE,