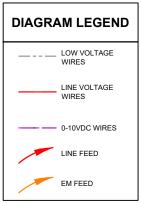

CONFIGURED TO DROP TO LOW DIM SETTING OF AT LEAST 50% WHEN SPACE BECOMES VACANT

#### DAYLIGHT CONTROL:

- NOT REQUIRED IF ROOM HAS < 24 FT2. OF GLAZING OR LIGHTING LOAD < 120W IN THE SKYLIT AND THE SIDELIT DAYLIT ZONE
- SMOOTH CONTINUOUS DIMMING
- CUSTOM GROUPING OF FIXTURES INTO SEPARATE DAYLIGHT ZONES (MAX. NUMBER OF ZONES = NUMBER OF FIXTURES)

#### MANUAL CONTROL:

- ON/OFF & RAISE/LOWER CONTROL OF FIXTURES

## ADDITIONAL OPTIONS:

- ROOM CAN BE CONNECTED TO NLIGHT BACKBONE TO ENABLE NETWORK CONTROL, TIME SCHEDULES AND AUTOMATED DEMAND RESPONSE (OPENADR 2.0A)
- HVAC CONTROL AVAILABLE THROUGH SYSTEM-WIDE BACNET® INTERFACE OPTION ON THE ECLYPSE® CONTROLLER
- WIRELESS FIXTURE EMBEDDED CONTROL AND OCCUPANCY/DAYLIGHTING SENSOR OPTIONS AVAILABLE, PLEASE SEE THE FIXTURE SPECIFICATION SHEET



| BILL OF MATERIAL |                    |                                                |
|------------------|--------------------|------------------------------------------------|
| QTY              | PRODUCT#           | DESCRIPTION                                    |
| 1                | rPP20 DS 24V G2    | RELAY PACK with 0-10V<br>DIMMING OUTPUT        |
| 1                | rPP20 DS 24V ER G2 | EMERGENCY RELAY PACK with 0-10V DIMMING OUTPUT |
| 1                | rPODB DX G2        | ON/OFF & RAISE/LOWER<br>WALL POD               |
| 2                | rCMS 10 G2         | OCCUPANCY SENSOR and DAYLIGHT SENSOR           |

## SUPPORTS THE FOLLOWING REQUIREMENTS: