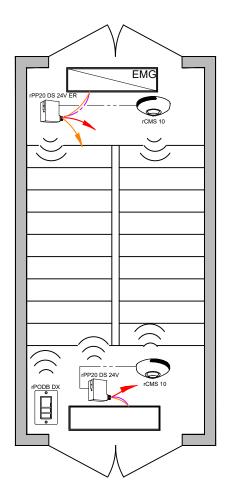

# CA TITLE 24 2019 DESIGN GUIDE

WIRELESS STAIRWELL WITH 0-10V DIMMING FIXTURES

| BILL OF MATERIAL |                    |                                                |
|------------------|--------------------|------------------------------------------------|
| QTY              | PRODUCT#           | DESCRIPTION                                    |
| 1                | rPP20 DS 24V G2    | RELAY PACK with 0-10V<br>DIMMING OUTPUT        |
| 1                | rPP20 DS 24V ER G2 | EMERGENCY RELAY PACK with 0-10V DIMMING OUTPUT |
| 1                | rPODB DX G2        | ON/OFF & RAISE/LOWER<br>WALL POD               |
| 2                | rCMS 10 G2         | OCCUPANCY SENSOR and DAYLIGHT SENSOR           |