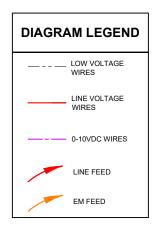

#### LIGHTS

- ALL LIGHTS ARE DIMMABLE
- FIXTURES ARE CONTROLLED BASED ON POWER PACK LINE VOLTAGE AND 0-10V WIRING MAXIMUM LEVEL CAN BE TASK TUNED TO ANY

#### **OCCUPANCY**

- PARTIAL-ON OCCUPANCY SENSORS AUTOMATICALLY ACTIVATE BETWEEN 50-70% OF CONTROLLED LIGHTING POWER OR FIXTURES MUST BE TURNED ON MANUALLY

#### **DAYLIGHT**

- -NOT REQUIRED IF ROOM HAS <24 FT2. OF GLAZING OR LIGHTING LOAD < 120W IN THE SKYLIT AND THE SIDELIT DAYLIT ZONE
- SMOOTH CONTINUOUS DIMMING
- DAYLIGHT ZONES DEFINED BY RELAY PACKS

#### **MANUAL**

- ON/OFF & RAISE/LOWER CONTROL OF FIXTURES

#### **ADDITIONAL OPTIONS:**

- ROOM CAN BE CONNECTED TO NLIGHT BACKBONE TO ENABLE NETWORK CONTROL, TIME SCHEDULES AND AUTOMATED DEMAND RESPONSE (OPENADR 2.0A)
- HVAC CONTROL AVAILABLE THROUGH SYSTEM-WIDE BACNET® INTERFACE OPTION ON THE ECLYPSE® CONTROLLER
- WIRELESS FIXTURE EMBEDDED CONTROL AND OCCUPANCY/DAYLIGHTING SENSOR OPTIONS AVAILABLE, PLEASE SEE THE FIXTURE SPECIFICATION SHEET

| BILL OF MATERIAL (per room) |                 |                                                   |
|-----------------------------|-----------------|---------------------------------------------------|
| QTY                         | PRODUCT#        | DESCRIPTION                                       |
| 1                           | rPP20 DS 24V G2 | RELAY PACK WITH 0-10V<br>DIMMING OUTPUT           |
| 1                           | rPP20 DS ER G2  | EMERGENCY RELAY PACK<br>WITH 0-10V DIMMING OUTPUT |
| 1                           | rPODB DX G2     | ON/OFF, RAISE/LOWER WALL POD                      |
| 1                           | rCMS PDT 9 G2   | OCCUPANCY SENSOR                                  |