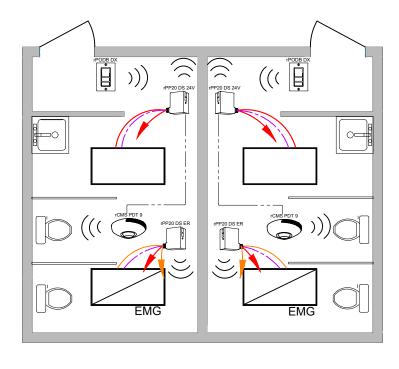

#### LIGHTS

- ALL LIGHTS ARE DIMMABLE
- FIXTURES ARE CONTROLLED BASED ON POWER PACK LINE VOLTAGE AND 0-10V WIRING MAXIMUM LEVEL CAN BE TASK TUNED TO ANY

#### **OCCUPANCY**

- PARTIAL-ON OCCUPANCY SENSORS AUTOMATICALLY ACTIVATE BETWEEN 50-70% OF CONTROLLED LIGHTING POWER OR FIXTURES MUST BE TURNED ON MANUALLY

#### **DAYLIGHT**

- -NOT REQUIRED IF ROOM HAS <24 FT2. OF GLAZING OR LIGHTING LOAD < 120W IN THE SKYLIT AND THE SIDELIT DAYLIT ZONE
- SMOOTH CONTINUOUS DIMMING
- DAYLIGHT ZONES DEFINED BY RELAY PACKS

#### **MANUAL**

- ON/OFF & RAISE/LOWER CONTROL OF FIXTURES

#### **ADDITIONAL OPTIONS:**

- ROOM CAN BE CONNECTED TO NLIGHT BACKBONE TO ENABLE NETWORK CONTROL, TIME SCHEDULES AND AUTOMATED DEMAND RESPONSE (OPENADR 2.0A)
- HVAC CONTROL AVAILABLE THROUGH SYSTEM-WIDE BACNET® INTERFACE OPTION ON THE ECLYPSE® CONTROLLER
- WIRELESS FIXTURE EMBEDDED CONTROL AND OCCUPANCY/DAYLIGHTING SENSOR OPTIONS AVAILABLE, PLEASE SEE THE FIXTURE SPECIFICATION SHEET

| BILL OF MATERIAL (per room) |                 |                                                   |
|-----------------------------|-----------------|---------------------------------------------------|
| QTY                         | PRODUCT#        | DESCRIPTION                                       |
| 1                           | rPP20 DS 24V G2 | RELAY PACK WITH 0-10V<br>DIMMING OUTPUT           |
| 1                           | rPP20 DS ER G2  | EMERGENCY RELAY PACK<br>WITH 0-10V DIMMING OUTPUT |
| 1                           | rPODB DX G2     | ON/OFF, RAISE/LOWER WALL POD                      |
| 1                           | rCMS PDT 9 G2   | OCCUPANCY SENSOR                                  |