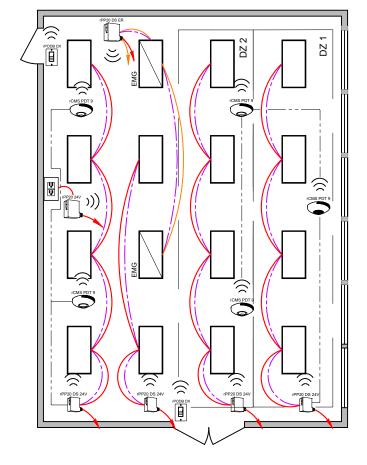

PLEASE SEE THE FIXTURE SPECIFICATION SHEET

| DIAGRAM LEGEND     |  |  |
|--------------------|--|--|
| LOW VOLTAGE WIRES  |  |  |
| 0-10VDC WIRES      |  |  |
| LINE VOLTAGE WIRES |  |  |
| LINE FEED          |  |  |
| EM FEED            |  |  |

| BILL OF MATERIAL |                 |                                                  |  |
|------------------|-----------------|--------------------------------------------------|--|
| QTY              | PRODUCT#        | DESCRIPTION                                      |  |
| 4                | rPP20 DS 24V G2 | RELAY PACK WITH 0-10V<br>DIMMING OUTPUT          |  |
| 1                | rPP20 24V G2    | PLUG LOAD RELAY PACK                             |  |
| 1                | rPP20 DS ER G2  | EMERGENCY RELAY PACK w/<br>0-10V DIMMING OUTPUTS |  |
| 2                | rPODB DX G2     | ON/OFF & RAISE/LOWER<br>WALL POD                 |  |
| 5                | rCMS PDT 9 G2   | OCCUPANCY and DAYLIGHT SENSOR                    |  |