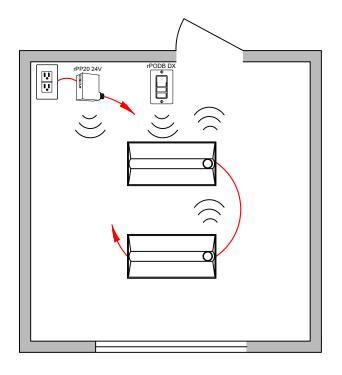

## **LIGHTS**

- ALL LIGHTS ARE DIMMABLE
- FIXTURES ARE CONTROLLED BASED ON POWER PACK LINE VOLTAGE AND 0-10V WIRING
- MAXIMUM LEVEL CAN BE TASK TUNED TO ANY PERCENTAGE VIA PROGRAMMING

#### **OCCUPANCY**

- LIGHTS MUST BE TURNED ON MANUALLY (OR OPTIONALLY CAN BE CONFIGURED TO COME ON AUTOMATICALLY TO 50%-70%)
- -PLUG LOAD TURNS ON AUTOMATICALLY
- LIGHTS AUTOMATICALLY TURN OFF WHEN ROOM BECOMES VACANT

#### MANUAL

- ON/OFF & RAISE/LOWER CONTROL OF LIGHTS

#### ADDITIONAL OPTIONS:

- ROOM CAN BE CONNECTED TO NLIGHT BACKBONE TO ENABLE NETWORK CONTROL, TIME SCHEDULES AND AUTOMATED DEMAND RESPONSE (OPENADR 2.0A)
- HVAC CONTROL AVAILABLE THROUGH SYSTEM-WIDE BACNET® INTERFACE OPTION ON THE ECLYPSE CONTROLLER
- WIRELESS FIXTURE EMBEDDED CONTROL AND OCCUPANCY/DAYLIGHTING SENSOR OPTIONS AVAILABLE.

PLEASE SEE THE FIXTURE SPECIFICATION SHEET

| BILL OF MATERIAL |              |                               |
|------------------|--------------|-------------------------------|
| QTY              | PRODUCT #    | DESCRIPTION                   |
| 2                | SEE NOTE     | nLIGHT AIR ENABLED FIXTURE    |
| 1                | rPODB DX G2  | ON/OFF & RAISE/LOWER WALL POD |
| 1                | rPP20 24V G2 | PLUG LOAD RELAY PACK          |