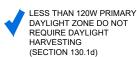

### DAYLIGHT

- NOT REQUIRED IF ROOM HAS <24FT OF GLAZING OR <120W, IN THE SKYLIT AND THE SIDELIT DAYLIT ZONE