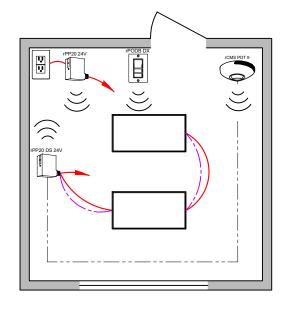

#### LIGHTS

- ALL LIGHTS ARE DIMMABLE
- FIXTURES ARE CONTROLLED BASED ON POWER PACK LINE VOLTAGE AND 0-10V WIRING
- MAXIMUM LEVEL CAN BE TASK TUNED TO ANY PERCENTAGE VIA PROGRAMMING

### **OCCUPANCY**

- LIGHTS MUST BE TURNED ON MANUALLY (OR OPTIONALLY CAN BE CONFIGURED TO COME ON AUTOMATICALLY TO 50%-70%)
- -PLUG LOAD TURNS ON AUTOMATICALLY
- LIGHTS AUTOMATICALLY TURN OFF WHEN ROOM BECOMES VACANT

#### MANUA

- ON/OFF & RAISE/LOWER CONTROL OF LIGHTS

PLEASE SEE THE FIXTURE SPECIFICATION SHEET

| BILL OF MATERIAL |                 |                                           |
|------------------|-----------------|-------------------------------------------|
| QTY              | PRODUCT#        | DESCRIPTION                               |
| 1                | rPP20 DS 24V G2 | RELAY MODULE WITH<br>0-10V DIMMING OUTPUT |
| 1                | rPP20 24V G2    | PLUG LOAD RELAY PACK                      |
| 1                | rPODB DX G2     | ON/OFF & RAISE/LOWER WALL POD             |