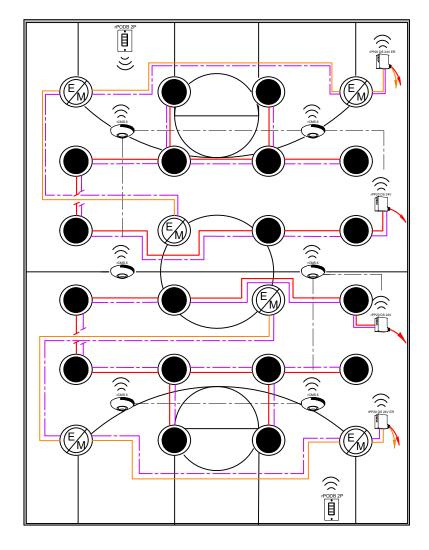

PLEASE SEE THE FIXTURE SPECIFICATION SHEET

| BILL OF MATERIAL |                    |                                              |
|------------------|--------------------|----------------------------------------------|
| QTY              | PRODUCT#           | DESCRIPTION                                  |
| 2                | rPP20 DS 24V G2    | RELAY MODULE WITH<br>0-10V DIMMING OUTPUT    |
| 2                | rPP20 DS 24V ER G2 | UL924 RELAY PACK w/ 0-10V<br>DIMMING OUTPUTS |
| 2                | rPODB 2P G2        | 2 POLE ON/OFF WALL POD                       |
| 6                | rCMS 6 G2          | HIGH BAY OCCUPANCY SENSOR                    |