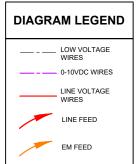

PLEASE SEE THE FIXTURE SPECIFICATION SHEET

| BILL OF MATERIAL |                    |                                              |
|------------------|--------------------|----------------------------------------------|
| QTY              | PRODUCT#           | DESCRIPTION                                  |
| 2                | rPP20 DS 24V G2    | RELAY MODULE WITH<br>0-10V DIMMING OUTPUT    |
| 2                | rPP20 DS 24V ER G2 | UL924 RELAY PACK w/ 0-10V<br>DIMMING OUTPUTS |
| 2                | rPODB 2P G2        | 2 POLE ON/OFF WALL POD                       |
| 6                | rCMS 6 G2          | HIGH BAY OCCUPANCY SENSOR                    |