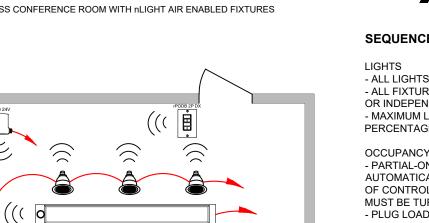

# CA TITLE 24 2019 DESIGN GUIDE

WIRELESS CONFERENCE ROOM WITH nLIGHT AIR ENABLED FIXTURES

## SEQUENCE OF OPERATION:

**Scuity**Controls.

- ALL LIGHTS ARE DIMMABLE
- ALL FIXTURES CAN BE CONTROLLED TOGETHER OR INDEPENDENTLY

nLIGHT AIR

- MAXIMUM LEVEL CAN BE TASK TUNED TO ANY PERCENTAGE VIA PROGRAMMING

#### OCCUPANCY

- PARTIAL-ON OCCUPANCY SENSORS AUTOMATICALLY ACTIVATE BETWEEN 50-70% OF CONTROLLED LIGHTING POWER OR FIXTURES MUST BE TURNED ON MANUALLY - PLUG LOAD TURNS ON AUTOMATICALLY - FIXTURES AND PLUG LOAD AUTOMATICALLY TURN OFF WHEN ROOM BECOMES VACAN

#### DAYLIGHT

-NOT REQUIRED IF ROOM HAS <24 FT2. OF GLAZING OR LIGHTING LOAD < 120W IN THE SKYLIT AND THE SIDELIT DAYLIT ZONE - SMOOTH CONTINUOUS DIMMING - CUSTOM GROUPING OF FIXTURES INTO SEPARATE DAYLIGH ZONES (MAX.NUMBER OF ZONES =NUMBER OF FIXTURES)

#### MANUAI

- ON/OFF & RAISE/LOWER CONTROL OF TWO ZONES OF FIXTURES

#### ADDITIONAL OPTIONS:

- ROOM CAN BE CONNECTED TO NLIGHT BACKBONE TO ENABLE NETWORK CONTROL, TIME SCHEDULES AND AUTOMATED DEMAND **RESPONSE (OPENADR 2.0A)** - HVAC CONTROL AVAILABLE THROUGH SYSTEM-WIDE BACNET® INTERFACE OPTION ON THE ECLYPSE® CONTROLLER - WIRELESS FIXTURE EMBEDDED CONTROL AND OCCUPANCY/DAYLIGHTING SENSOR OPTIONS AVAILABLE, PLEASE SEE THE FIXTURE SPECIFICATION SHEET

#### **BILL OF MATERIAL** PRODUCT # DESCRIPTION nLIGHT AIR ENABLED DOWNLIGHT FIXTURE SEE NOTE nLIGHT AIR ENABLED LINEAR FIXTURE SEE NOTE rPP20 24V G2 PLUG LOAD RELAY PACK

WALL POD

2 POLE ON/OFF & RAISE/LOWER