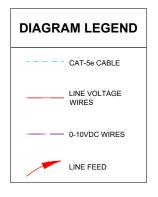

PLEASE SEE THE FIXTURE SPECIFICATION SHEET

| BILL OF MATERIAL |                |                                                      |
|------------------|----------------|------------------------------------------------------|
| QTY              | PRODUCT#       | DESCRIPTION                                          |
| 1                | nPP16 D        | RELAY MODULE WITH<br>0-10V DIMMING OUTPUT            |
| 1                | nPP20 PL       | PLUG LOAD RELAY PACK                                 |
| 1                | nWSX PDT LV DX | WALL SWITCH OCCUPANCY SWITCH w/ ON/OFF & RAISE/LOWER |