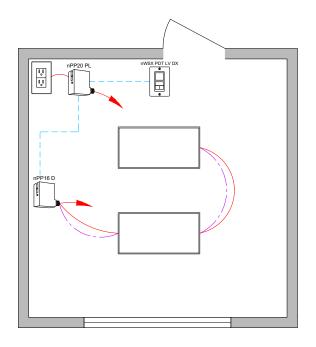

#### LIGHTS

- ALL LIGHTS ARE DIMMABLE
- FIXTURES ARE CONTROLLED BASED ON POWER PACK LINE VOLTAGE AND 0-10V WIRING
- MAXIMUM LEVEL CAN BE TASK TUNED TO ANY PERCENTAGE VIA PROGRAMMING

# OCCUPANCY

- LIGHTS MUST BE TURNED ON MANUALLY (OR OPTIONALLY CAN BE CONFIGURED TO COME ON AUTOMATICALLY TO 50%-70%)
- -PLUG LOAD TURNS ON AUTOMATICALLY
   LIGHTS AUTOMATICALLY TURN OFF WHEN ROOM
  BECOMES VACANT

#### MANUAL

- ON/OFF & RAISE/LOWER CONTROL OF LIGHTS

PLEASE SEE THE FIXTURE SPECIFICATION SHEET

| BILL OF MATERIAL |                |                                                      |
|------------------|----------------|------------------------------------------------------|
| QTY              | PRODUCT#       | DESCRIPTION                                          |
| 1                | nPP16 D        | RELAY MODULE WITH<br>0-10V DIMMING OUTPUT            |
| 1                | nPP20 PL       | PLUG LOAD RELAY PACK                                 |
| 1                | nWSX PDT LV DX | WALL SWITCH OCCUPANCY SWITCH w/ ON/OFF & RAISE/LOWER |