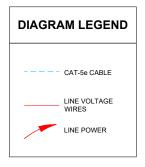

OMATICALLY
- FIXTURES AND PLUG LOAD AUTOMATICALLY TURN OFF WHEN ROOM BECOMES VACAN

### **DAYLIGHT**

- -NOT REQUIRED IF ROOM HAS <24 FT2. OF GLAZING OR LIGHTING LOAD < 120W IN THE SKYLIT AND THE SIDELIT DAYLIT ZONE
- SMOOTH CONTINUOUS DIMMING
- CUSTOM GROUPING OF FIXTURES INTO SEPARATE DAYLIGH ZONES (MAX.NUMBER OF ZONES =NUMBER OF FIXTURES)

#### ΛΔΝΙΙΔΙ

- ON/OFF & RAISE/LOWER CONTROL OF TWO ZONES OF FIXTURES

### ADDITIONAL OPTIONS:

- ROOM CAN BE CONNECTED TO NLIGHT BACKBONE TO ENABLE NETWORK CONTROL, TIME SCHEDULES AND AUTOMATED DEMAND RESPONSE (OPENADR 2.0A)
- HVAC CONTROL AVAILABLE THROUGH SYSTEM-WIDE BACNET® INTERFACE OPTION ON THE ECLYPSE® CONTROLLER
- WIRELESS FIXTURE EMBEDDED CONTROL AND OCCUPANCY/DAYLIGHTING SENSOR OPTIONS AVAILABLE, PLEASE SEE THE FIXTURE SPECIFICATION SHEET



| BILL OF MATERIAL |             |                                                     |
|------------------|-------------|-----------------------------------------------------|
| QTY              | PRODUCT#    | DESCRIPTION                                         |
| 6                | SEE NOTE    | nLIGHT WIRED ENABLED DOWNLIGHT FIXTURE              |
| 1                | SEE NOTE    | nLIGHT WIRED ENABLED LINEAR FIXTURE                 |
| 1                | nPP20 PL    | PLUG LOAD RELAY PACK                                |
| 1                | nPODM 2P DX | 2 POLE ON/OFF & RAISE/LOWER<br>WALL POD             |
| 1                | nCM PDT 9   | DUAL TECHNOLOGY OCCUPANCY SENSOR                    |
| 1                | nCM ADCX DZ | AUTOMATIC DIMMING PHOTOCELL W/<br>DUAL ZONE CONTROL