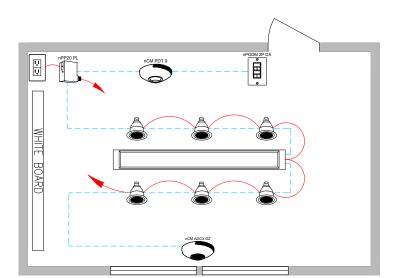

| BILL OF MATERIAL |             |                                                     |
|------------------|-------------|-----------------------------------------------------|
| QTY              | PRODUCT#    | DESCRIPTION                                         |
| 6                | SEE NOTE    | nLIGHT WIRED ENABLED DOWNLIGHT FIXTURE              |
| 1                | SEE NOTE    | nLIGHT WIRED ENABLED LINEAR FIXTURE                 |
| 1                | nPP20 PL    | PLUG LOAD RELAY PACK                                |
| 1                | nPODM 2P DX | 2 POLE ON/OFF & RAISE/LOWER<br>WALL POD             |
| 1                | nCM PDT 9   | DUAL TECHNOLOGY OCCUPANCY SENSOR                    |
| 1                | nCM ADCX DZ | AUTOMATIC DIMMING PHOTOCELL W/<br>DUAL ZONE CONTROL |