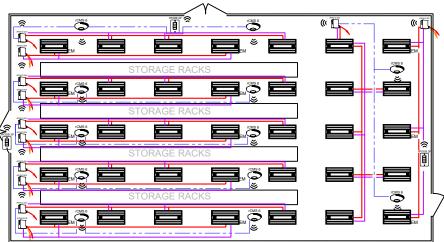

## **SEQUENCE OF OPERATION:**

- MAXIMUM LEVEL CAN BE TASK TUNED TO ANY

PERCENTAGE VIA PROGRAMMING

OCCUPANCY

- LIGHTS AUTOMATICALLY GO TO FULL BRIGHT WHEN OCCUPIED

- LIGHTS AUTOMATICALLY TURN OFF WHEN SPACE BECOMES VACANT OR CONFIGURED TO DROP TO LOW DIM SETTING

## DAYLIGHT

- DAYLIGHT RESPONSIVE CONTROLS LIGHTS TO FULL OFF WHEN ADEQUATE DAYLIGHT PRESENT - NOT REQUIRED FOR SPACES WITHOUT SKYLIGHTS OR LOADS <150W IN TOPLIT ZONES

MANUAL

- MASTER ON/OFF & RAISE/LOWER CONTROL OF ENTIRE SPACE

ADDITIONAL OPTIONS:

- SPACE / ZONE CAN BE CONNECTED TO NLIGHT BACKBONE TO ENABLE NETWORK CONTROL INCLUDING TIME BASED CONTROLS AND INTEGRATION WITH BUILDING MANAGEMENT SYSTEMS.

| BILL OF MATERIAL |                |                                                   |
|------------------|----------------|---------------------------------------------------|
| QTY              | PRODUCT #      | DESCRIPTION                                       |
| 6                | rPP20 D 24V G2 | RELAY PACK WITH 0-10V DIMMING OUTPUT              |
| 6                | rPP20 D ER G2  | EMERGENCY RELAY PACK WITH 0-10V<br>DIMMING OUTPUT |
| 3                | rPODB 2P G2    | 2-POLE ON/OFF WALL POD                            |
| 12               | rCMS 6 G2      | OCCUPANCY SENSOR                                  |

## SUPPORTS THE FOLLOWING REQUIREMENTS: