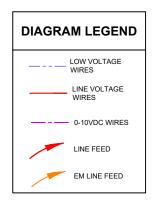

## **SEQUENCE OF OPERATION:**

- MAXIMUM LEVEL CAN BE TASK TUNED TO ANY

PERCENTAGE VIA PROGRAMMING

OCCUPANCY

- LIGHTS AUTOMATICALLY GO TO FULL BRIGHT WHEN OCCUPIED

- LIGHTS AUTOMATICALLY TURN OFF WHEN SPACE BECOMES VACANT OR CONFIGURED TO DROP TO LOW DIM SETTING

## DAYLIGHT

- DAYLIGHT RESPONSIVE CONTROLS LIGHTS TO FULL OFF WHEN ADEQUATE DAYLIGHT PRESENT - NOT REQUIRED FOR SPACES WITHOUT SKYLIGHTS OR LOADS <150W IN TOPLIT ZONES

MANUAL

- MASTER ON/OFF & RAISE/LOWER CONTROL OF ENTIRE SPACE

ADDITIONAL OPTIONS:

- SPACE / ZONE CAN BE CONNECTED TO NLIGHT BACKBONE TO ENABLE NETWORK CONTROL INCLUDING TIME BASED CONTROLS AND INTEGRATION WITH BUILDING MANAGEMENT SYSTEMS.

| BILL OF MATERIAL |                |                                                   |
|------------------|----------------|---------------------------------------------------|
| QTY              | PRODUCT #      | DESCRIPTION                                       |
| 6                | rPP20 D 24V G2 | RELAY PACK WITH 0-10V DIMMING OUTPUT              |
| 6                | rPP20 D ER G2  | EMERGENCY RELAY PACK WITH 0-10V<br>DIMMING OUTPUT |
| 3                | rPODB 2P G2    | 2-POLE ON/OFF WALL POD                            |
| 12               | rCMS 6 G2      | OCCUPANCY SENSOR                                  |

## SUPPORTS THE FOLLOWING REQUIREMENTS: