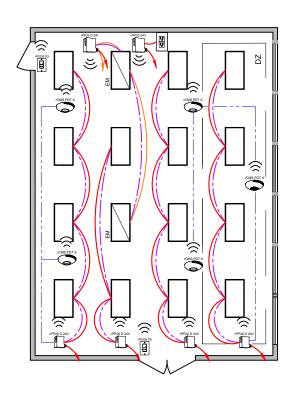

#### LIGHTS

- ALL LIGHTS ARE DIMMABLE
- EACH ROW CONTROLLED INDEPENDENTLY
- MAXIMUM LEVEL CAN BE LIMITED TO 80%

#### **OCCUPANCY**

- LIGHTS AUTOMATICALLY TURN ON WHEN OCCUPANT ENTERS THE SPACE (OPTIONALLY CAN BE CONFIGURED TO 50% AUTO-ON)
- LIGHTS AUTOMATICALLY TURN OFF WHEN ROOM BECOMES VACANT
- PLUG LOAD IS AUTO ON/OFF

#### **DAYLIGHT**

- SMOOTH CONTINUOUS DIMMING
- DAYLIGHT ZONES DEFINED BY ROWS
- NOT REQUIRED IN SPACES WITHOUT WINDOWS OR SIDE LIT AREAS < 150W LOAD

#### MANUAL

- MASTER ON/OFF & RAISE/LOWER CONTROL OF ENTIRE ROOM
- OPTIONAL INDIVIDUAL ROW CONTROL (ADD nPODM 4 DX)

### ADDITIONAL OPTIONS:

- ROOM CAN BE CONNECTED TO NLIGHT BACKBONE TO ENABLE NETWORK CONTROL INCLUDING TIME BASED CONTROLS AND INTEGRATION WITH BUILDING MANAGEMENT SYSTEMS.

- HVAC CONTROL AVAILABLE THROUGH SYSTEM-WIDE BACNET INTERFACE OPTION ON ECLYPSE CONTROLLER.

| BILL OF MATERIAL |                |                                                   |
|------------------|----------------|---------------------------------------------------|
| QTY              | PRODUCT#       | DESCRIPTION                                       |
| 4                | rPP20 D 24V G2 | RELAY PACK WITH 0-10V<br>DIMMING OUTPUT           |
| 1                | rPP20 D ER G2  | EMERGENCY RELAY PACK WITH 0-10V<br>DIMMING OUTPUT |
| 2                | rPODB DX G2    | ON/OFF & RAISE/LOWER<br>WALL POD                  |
| 5                | rCMS PDT 9 G2  | OCCUPANCY SENSOR                                  |
| 1                | rPP20 24V G2   | PLUG LOAD RELAY PACK                              |