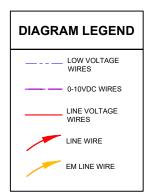

NDENTLY
- MAXIMUM LEVEL CAN BE LIMITED TO 80%

#### **OCCUPANCY**

- LIGHTS AUTOMATICALLY TURN ON WHEN OCCUPANT ENTERS THE SPACE (OPTIONALLY CAN BE CONFIGURED TO 50% AUTO-ON)
- LIGHTS AUTOMATICALLY TURN OFF WHEN ROOM BECOMES VACANT
- PLUG LOAD IS AUTO ON/OFF

#### **DAYLIGHT**

- SMOOTH CONTINUOUS DIMMING
- DAYLIGHT ZONES DEFINED BY ROWS
- NOT REQUIRED IN SPACES WITHOUT WINDOWS OR SIDE LIT AREAS < 150W LOAD

#### MANUAL

- MASTER ON/OFF & RAISE/LOWER CONTROL OF ENTIRE ROOM
- OPTIONAL INDIVIDUAL ROW CONTROL (ADD nPODM 4 DX)

### ADDITIONAL OPTIONS:

- ROOM CAN BE CONNECTED TO NLIGHT BACKBONE TO ENABLE NETWORK CONTROL INCLUDING TIME BASED CONTROLS AND INTEGRATION WITH BUILDING MANAGEMENT SYSTEMS.

- HVAC CONTROL AVAILABLE THROUGH SYSTEM-WIDE BACNET INTERFACE OPTION ON ECLYPSE CONTROLLER.





| BILL OF MATERIAL |                |                                                   |
|------------------|----------------|---------------------------------------------------|
| QTY              | PRODUCT#       | DESCRIPTION                                       |
| 4                | rPP20 D 24V G2 | RELAY PACK WITH 0-10V<br>DIMMING OUTPUT           |
| 1                | rPP20 D ER G2  | EMERGENCY RELAY PACK WITH 0-10V<br>DIMMING OUTPUT |
| 2                | rPODB DX G2    | ON/OFF & RAISE/LOWER<br>WALL POD                  |
| 5                | rCMS PDT 9 G2  | OCCUPANCY SENSOR                                  |
| 1                | rPP20 24V G2   | PLUG LOAD RELAY PACK                              |

## SUPPORTS THE FOLLOWING REQUIREMENTS: