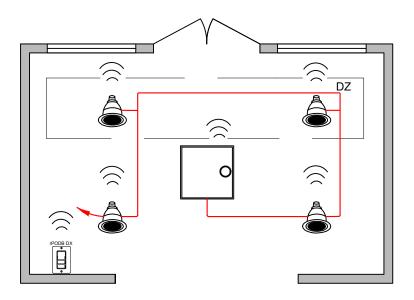

| BILL OF MATERIAL |             |                               |
|------------------|-------------|-------------------------------|
| QTY              | PRODUCT#    | DESCRIPTION                   |
| 5                | SEE NOTE    | nLIGHT AIR ENABLED FIXTURES   |
| 1                | rPODB DX G2 | ON/OFF & RAISE/LOWER WALL POD |