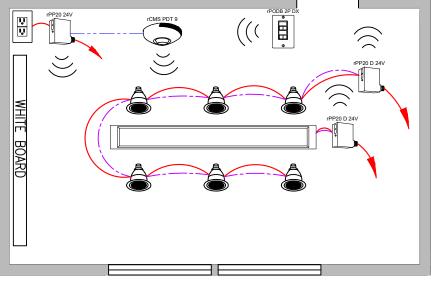

# **DIAGRAM LEGEND** LOW VOLTAGE WIRES LINE VOLTAGE 0-10VDC WIRES LINE FEED

| BILL OF MATERIAL |                |                                         |
|------------------|----------------|-----------------------------------------|
| QTY              | PRODUCT#       | DESCRIPTION                             |
| 2                | rPP20 D 24V G2 | RELAY PACK WITH 0-10V<br>DIMMING OUTPUT |
| 1                | rPODB 2P DX G2 | 2 POLE ON/OFF & RAISE/LOWER<br>WALL POD |
| 1                | rCMS PDT 9 G2  | OCCUPANCY SENSOR                        |
| 1                | rPP20 24V G2   | PLUG LOAD RELAY PACK                    |

# **SEQUENCE OF OPERATION:**

# LIGHTS

- ALL LIGHTS ARE DIMMABLE
- MAXIMUM LEVEL CAN BE LIMITED TO 80%

#### **OCCUPANCY**

- LIGHTS MUST BE TURNED ON MANUALLY (OR OPTIONALLY CAN BE CONFIGURED TO COME ON **AUTOMATICALLY TO 50%)**
- PLUG LOAD TURNS ON AUTOMATICALLY
- LIGHTS AUTOMATICALLY TURN OFF WHEN ROOM BECOMES VACANT

#### MANUAI

- ON/OFF & RAISE/LOWER CONTROL OF TWO ZONES
- OPTIONAL 4 SCENE CONTROL