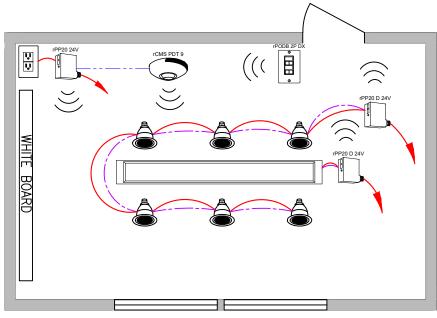

# **DIAGRAM LEGEND** LOW VOLTAGE WIRES LINE VOLTAGE 0-10VDC WIRES LINE FEED

| BILL OF MATERIAL |                |                                         |
|------------------|----------------|-----------------------------------------|
| QTY              | PRODUCT#       | DESCRIPTION                             |
| 2                | rPP20 D 24V G2 | RELAY PACK WITH 0-10V<br>DIMMING OUTPUT |
| 1                | rPODB 2P DX G2 | 2 POLE ON/OFF & RAISE/LOWER<br>WALL POD |
| 1                | rCMS PDT 9 G2  | OCCUPANCY SENSOR                        |
| 1                | rPP20 24V G2   | PLUG LOAD RELAY PACK                    |

# **SEQUENCE OF OPERATION:**

# LIGHTS

- ALL LIGHTS ARE DIMMABLE
- MAXIMUM LEVEL CAN BE LIMITED TO 80%

#### **OCCUPANCY**

- LIGHTS MUST BE TURNED ON MANUALLY (OR OPTIONALLY CAN BE CONFIGURED TO COME ON **AUTOMATICALLY TO 50%)**
- PLUG LOAD TURNS ON AUTOMATICALLY
- LIGHTS AUTOMATICALLY TURN OFF WHEN ROOM BECOMES VACANT

#### MANUAI

- ON/OFF & RAISE/LOWER CONTROL OF TWO ZONES
- OPTIONAL 4 SCENE CONTROL