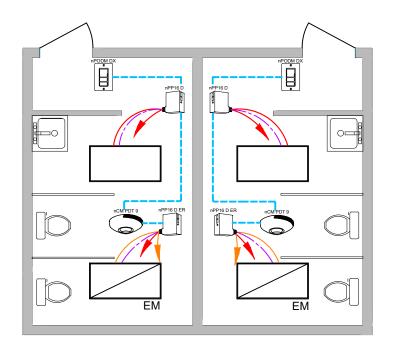

# **SEQUENCE OF OPERATION:**

### LIGHTS

- ALL LIGHTS ARE DIMMABLE
- ALL FIXTURES ARE CONTROLLED TOGETHER (PER ROOM)
- MAXIMUM LEVEL CAN BE LIMITED TO 80%

## OCCUPANCY

- LIGHTS AUTOMATICALLY TURN ON WHEN OCCUPANT ENTERS

- LIGHTS AUTOMATICALLY TURN OFF WHEN ROOM BECOMES VACANT

## MANUAL

- ON/OFF & RAISE/LOWER CONTROL OF LIGHTS - IF SWITCH POSES SAFETY CONCERNS, OPTIONALLY CAN BE PROGRAMMED FOR "ON ONLY"

#### ADDITIONAL OPTIONS:

- ROOM CAN BE CONNECTED TO NLIGHT BACKBONE TO ENABLE NETWORK CONTROL INCLUDING TIME BASED CONTROLS AND INTEGRATION WITH BUILDING MANAGEMENT SYSTEMS.

- HVAC CONTROL AVAILABLE THROUGH SYSTEM-WIDE BACNET INTERFACE OPTION ON ECLYPSE CONTROLLER.

| DIAGRAM LEGEND           |   |  |
|--------------------------|---|--|
| CAT-5e CABLE             |   |  |
| LINE VOLTAGE<br>WIRES    |   |  |
| EM LINE VOLTAGE<br>WIRES | E |  |
| 0-10VDC WIRES            |   |  |
| LINE FEED                |   |  |
| EM LINE FEED             |   |  |

|     | BILL OF MATERIAL |                                                   |  |  |
|-----|------------------|---------------------------------------------------|--|--|
| QTY | PRODUCT #        | DESCRIPTION                                       |  |  |
| 2   | nPP16 D          | RELAY PACK WITH 0-10V<br>DIMMING OUTPUT           |  |  |
| 2   | nPP16 D ER       | EMERGENCY RELAY PACK<br>WITH 0-10V DIMMING OUTPUT |  |  |
| 2   | nPODM DX         | ON/OFF & RAISE/LOWER<br>WALL POD                  |  |  |
| 2   | nCM PDT 9        | OCCUPANCY SENSOR                                  |  |  |