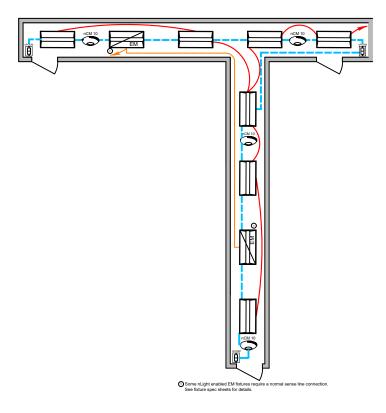

| BILL OF MATERIAL |          |                         |
|------------------|----------|-------------------------|
| QTY              | PRODUCT# | DESCRIPTION             |
| 9                | VARIES   | nLIGHT ENABLED FIXTURES |
| 4                | nCM10    | OCCUPANCY SENSOR        |
| 2                | nPODM    | ON/OFF WALL POD         |