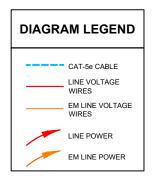

| BILL OF MATERIAL |          |                         |
|------------------|----------|-------------------------|
| QTY              | PRODUCT# | DESCRIPTION             |
| 9                | VARIES   | nLIGHT ENABLED FIXTURES |
| 4                | nCM10    | OCCUPANCY SENSOR        |
| 2                | nPODM    | ON/OFF WALL POD         |