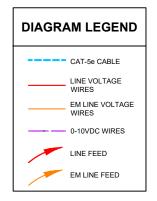

### ADDITIONAL OPTIONS:

- SPACE/ ZONE CAN BE CONNECTED TO NLIGHT BACKBONE TO ENABLE NETWORK CONTROL INCLUDING TIME BASED CONTROLS AND INTEGRATION WITH BUILDING MANAGEMENT SYSTEMS.

| BILL OF MATERIAL |            |                                                   |
|------------------|------------|---------------------------------------------------|
| QTY              | PRODUCT#   | DESCRIPTION                                       |
| 1                | nPP16 D    | RELAY PACK WITH 0-10V<br>DIMMING OUTPUT           |
| 1                | nPP16 D ER | EMERGENCY RELAY PACK<br>WITH 0-10V DIMMING OUTPUT |
| 4                | nCM10      | OCCUPANCY SENSOR                                  |
| 3                | nPODM      | ON/OFF WALL POD                                   |