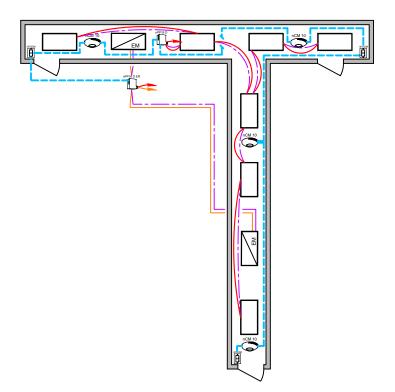

### ADDITIONAL OPTIONS:

- SPACE/ ZONE CAN BE CONNECTED TO NLIGHT BACKBONE TO ENABLE NETWORK CONTROL INCLUDING TIME BASED CONTROLS AND INTEGRATION WITH BUILDING MANAGEMENT SYSTEMS.

| BILL OF MATERIAL |            |                                                   |
|------------------|------------|---------------------------------------------------|
| QTY              | PRODUCT#   | DESCRIPTION                                       |
| 1                | nPP16 D    | RELAY PACK WITH 0-10V<br>DIMMING OUTPUT           |
| 1                | nPP16 D ER | EMERGENCY RELAY PACK<br>WITH 0-10V DIMMING OUTPUT |
| 4                | nCM10      | OCCUPANCY SENSOR                                  |
| 3                | nPODM      | ON/OFF WALL POD                                   |