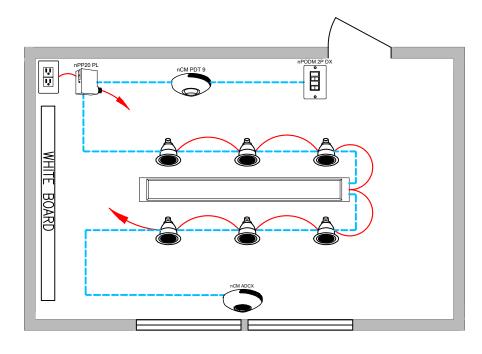

# CAT-5e CABLE LINE VOLTAGE WIRES LINE POWER

| BILL OF MATERIAL |             |                                         |
|------------------|-------------|-----------------------------------------|
| QTY              | PRODUCT#    | DESCRIPTION                             |
| 7                | VARIES      | nLIGHT ENABLED FIXTURE                  |
| 1                | nCM PDT 9   | OCCUPANCY SENSOR                        |
| 1                | nPODM 2P DX | 2 POLE ON/OFF & RAISE/LOWER<br>WALL POD |
| 1                | nCM ADCX    | DAYLIGHT SENSOR                         |
| 1                | nPP20 PL    | PLUG LOAD RELAY PACK                    |

## LIGHTS

- ALL LIGHTS ARE DIMMABLE
- MAXIMUM LEVEL CAN BE LIMITED TO 80%
- A/V ZONE CAN BE PROGRAMMED TO CONTROL TWO FIXTURES IN FRONT OF THE WHITEBOARD

### **OCCUPANCY**

- LIGHTS MUST BE TURNED ON MANUALLY (OR OPTIONALLY CAN BE CONFIGURED TO COME ON AUTOMATICALLY TO 50%)
- PLUG LOAD TURNS ON AUTOMATICALLY
- LIGHTS AUTOMATICALLY TURN OFF WHEN ROOM BECOMES VACANT

# DAYLIGHT

- SMOOTH CONTINUOUS DIMMING
- CUSTOM GROUPING OF FIXTURES INTO SEPARATE DAYLIGHT ZONES
- NOT REQUIRED FOR AREAS WITHOUT WINDOWS OR HAVE SIDE LIT LOAD < 150W

### MANUAL

- ON/OFF & RAISE/LOWER CONTROL OF TWO ZONES
- OPTIONAL 4 SCENE CONTROL