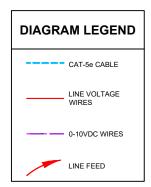

| nPP20 PL nCM PDT 9 |
|--------------------|
| A A A A            |
| WHITE BO           |
| BOARD              |
| nCM ADCX           |

| BILL OF MATERIAL |             |                                         |  |
|------------------|-------------|-----------------------------------------|--|
| QTY              | PRODUCT#    | DESCRIPTION                             |  |
| 2                | nPP16 D     | RELAY PACK WITH 0-10V<br>DIMMING OUTPUT |  |
| 1                | nPODM 2P DX | 2 POLE ON/OFF & RAISE/LOWER<br>WALL POD |  |
| 1                | nCM PDT 9   | OCCUPANCY SENSOR                        |  |
| 1                | nCM ADCX    | DAYLIGHT SENSOR                         |  |
| 1                | nPP20 PL    | PLUG LOAD RELAY PACK                    |  |