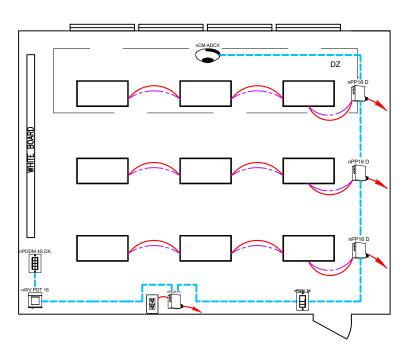

## ASHRAE DESIGN GUIDE 90.1-2016

CLASSROOM WITH 0-10V DIMMING FIXTURES

## **SEQUENCE OF OPERATION:**

LIGHTS

- ALL LIGHTS ARE DIMMABLE
- EACH ROW CONTROLLED INDEPENDENTLY

nLIGHT

- MAXIMUM LEVEL CAN BE LIMITED TO 80%

## OCCUPANCY

- LIGHTS MUST BE TURNED ON MANUALLY (OR OPTIONALLY CAN BE CONFIGURED TO COME ON AUTOMATICALLY TO 50%) -PLUG LOAD TURNS ON AUTOMATICALLY - LIGHTS AUTOMATICALLY TURN OFF WHEN ROOM BECOMES VACANT

DAYLIGHT

- SMOOTH CONTINUOUS DIMMING
- CUSTOM GROUPING OF FIXTURES INTO
- SEPARATE DAYLIGHT ZONES

- NOT REQUIRED FOR AREAS WITHOUT WINDOWS OR HAVE SIDE LIT LOAD < 150W

MANUAL

- MASTER ON/OFF & RAISE/LOWER CONTROL OF ENTIRE ROOM

-TEACHERS STATION WITH 4 PRESET SCENE

ADDITIONAL OPTIONS:

- SURFACE OR RECESSED MOUNT SENSORS ALSO AVAILABLE

- ADD ADDITIONAL RELAY PACK (MODEL NPP16 D) IF A WHITE BOARD LIGHTING ZONE ALSO REQUIRED

- ADD GRAPHIC WALLPOD (MODEL NPOD GFX) FOR

INDIVIDUAL ROW AND UP TO 16 SCENE CONTROL - ROOM CAN BE CONNECTED TO NLIGHT

BACKBONE TO ENABLE NETWORK CONTROL INCLUDING TIME BASED CONTROLS AND INTEGRATION WITH BUILDING MANAGEMENT SYSTEMS.

- FOR EMERGENCY LIGHTING CONTROL ADD A NPP16 D ER PACK.

| DIAGRAM LEGEND        |   |
|-----------------------|---|
| CAT-5e CABLE          | ¢ |
| LINE VOLTAGE<br>WIRES | : |
| 0-10VDC WIRES         |   |
| LINE FEED             | 1 |
|                       | 1 |

| BILL OF MATERIAL |             |                                                                 |  |
|------------------|-------------|-----------------------------------------------------------------|--|
| QTY              | PRODUCT #   | DESCRIPTION                                                     |  |
| 3                | nPP16 D     | RELAY PACK WITH 0-10V<br>DIMMING OUTPUT                         |  |
| 1                | nPODM DX    | ON/OFF & RAISE/LOWER<br>WALL POD                                |  |
| 1                | nWV PDT 16  | OCCUPANCY SENSOR                                                |  |
| 1                | nPODM 4S DX | TEACHER STATION - 4 SCENE CONTROL<br>MASTER ON/OFF RAISE/LOWER. |  |
| 1                | nCM ADCX    | DAYLIGHT SENSOR                                                 |  |
| 1                | nPP20 PL    | PLUG LOAD RELAY PACK                                            |  |