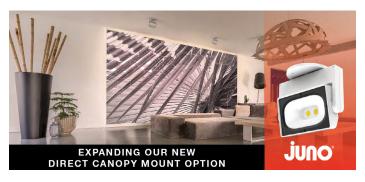

#### Juno® Trac Expands its Direct Canopy Mount Options Offering

Juno Trac now offers its direct canopy mount option on the popular Narrow Profile Wall Wash family.

**See More** 