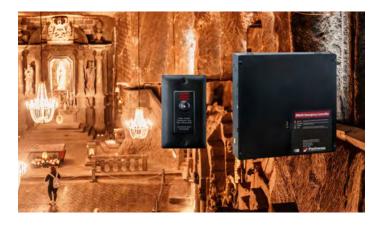

#### What's Inside the DC2DC Architecture? Take a Look!

The Acuity Brands DC2DC Architecture now provides distributed normal or emergency low-voltage DC power for a range of LED luminaires as well as options for digital controls by nLight. Within the DC2DC Architecture, the DCHUB now solely distributes power for your choice of either all normal or all emergency lighting. Plus, exciting news – you've got TWO new control options including wired nLight interfacing with DALI and wireless nLight AIR.

**Build your DC2DC Solution** 