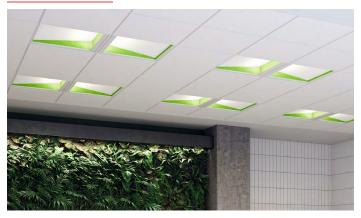

#### Design Has a New FLAME

FLAME is a patent-pending lighting technique with two beams from one luminaire - a central beam and an outer beam that blends harmoniously. Create accent gradient effects for sophisticated lighting designs while enhancing the architectural experience.

See FLAME