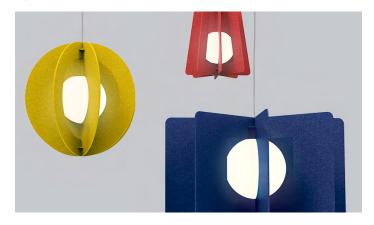

#### Introducing Joli, Elke & Marro from Eureka

Use the expressive power of Joli, Elke, and Marro luminaires. With three assertive shapes, 30 colors and multiple sizes, the acoustic luminaire trio creates a palette of possibilities. Bring life and soundabsorbing features into a space!

See Joli, Elke and Marro