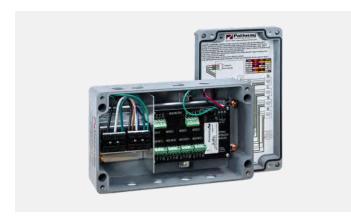

#### What's Inside the DC2DC Architecture? Take a Look!

The Acuity Brands DC2DC Architecture now provides distributed normal or emergency low-voltage DC power for a range of LED luminaires as well as options for digital controls by nLight. Within the DC2DC Architecture, the DCHUB now solely distributes power for your choice of either all normal or all emergency lighting. Plus, exciting news – you've got TWO new control options including wired nLight interfacing with DALI and wireless nLight AIR.

**Build your DC2DC Solution** 