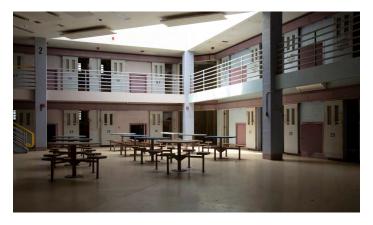

#### **Confinement Lighting for Correctional Facilities**

Introducing 6 New Confinement fixtures designed to withstand calculated, creative, and repeated attempts to disassemble, modify, and otherwise compromise the integrity of the protective envelope.

Applications: Indoor confinement areas in correctional facilities.

**Explore the Portfolio** 