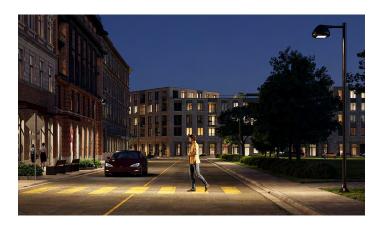

## Better Pedestrian Visibility with Crosswalk Optics

Cyclone's Crosswalk Optics improve pedestrian detection via enhanced contrast and vertical illumination. What's more, choose any luminaire style that uses our Orion light engine and effortlessly match pedestrian and traffic luminaires.

**Discover Crosswalk Optics** 