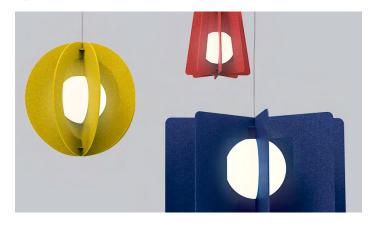

### Introducing Joli, Elke & Marro from Eureka

Use the expressive power of Joli, Elke, and Marro luminaires. With three assertive shapes, 30 colors and multiple sizes, the acoustic luminaire trio creates a palette of possibilities. Bring life and soundabsorbing features into a space!

See Joli, Elke and Marro