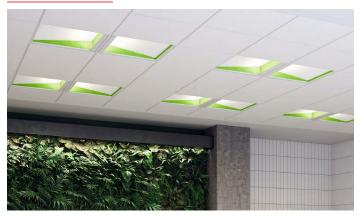

## Design Has a New FLAME

FLAME is a patent-pending lighting technique with two beams from one luminaire - a central beam and an outer beam that blends harmoniously. Create accent gradient effects for sophisticated lighting designs while enhancing the architectural experience.

See FLAME