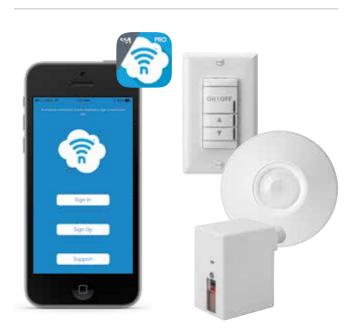

#### CLAIRITY Pro

- Mobile app based start-up and configuration tool
- Free app download for Apple<sup>®</sup> or Android<sup>™</sup> devices

#### rPOD Family

- Full range of wireless wall switches
- Battery-powered version includes three AAA lithium batteries installed with 10-year operation

#### **Additional Devices**

- The rPP20 provides wireless fixture or plug load control with an optional low voltage power output
- The rCMS offers daylighting and occupancy in an easy-to-install wirelessly controlled ceiling mount sensor