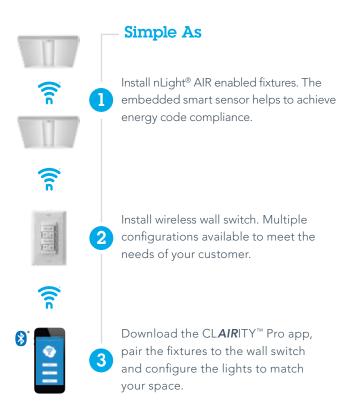

### nLight AIR Makes Controls Easy

nLight<sup>®</sup> AIR allows you to confidently and quickly finish the job and move on to the next one with an easy-to-install wireless lighting control solution.

With nLight AIR lighting controls, you have the option to avoid breaking the ceiling plane with no new wiring, translating to labor savings, more competitive bids, and increased throughput.

#### How the nLight Lighting Controls Platform Helps Contractors

- Simplifies design and installation using embedded sensors in a wide variety of luminaires
- Speeds up the time to program and startup controls using our mobile app
- Aids in meeting and/or exceeding state and local energy codes
- Provides a comprehensive portfolio of controls-enabled fixtures and lighting control devices
- Delivers a solution that is ideal for nearly every application
- Ready for future controls integration and connected building capabilities