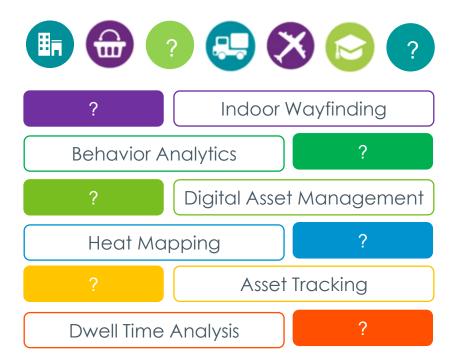

### **KEY VERTICALS**

#### **INDOOR POSITIONING**

- Visible Light Communication
- Bluetooth Positioning
- Mobile Asset Location
- Asset Tracking