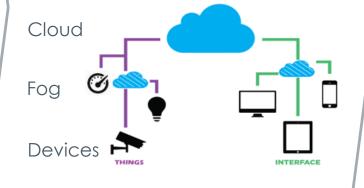

## **IOT FRAMEWORK**

## IOT READY INFRASTRUCTURE

IoT technology embedded in core products

Luminaires

Lighting Controls

**BMS** Controls

#### **IOT PLATFORM**

Distributed Software Services & APIs

Solution Development Environment & Tools

#### **IOT SOLUTIONS**

Packaged Horizontal and Vertical Solutions from Acuity and Partners