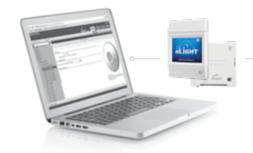

# Take your operation to the next level with Acuity Controls XPoint™ Wireless.

You're looking for an edge. You want greater levels of operational functionality and flexibility. You want to achieve greater savings. Consider investing in your operation by choosing the incredibly simple and adaptable XPoint Wireless lighting control system.

# Configure and manage wired and wireless networked controls from a single interface.

- Group aisle lights to respond uniformly to activity
- Trim excess light levels to optimize 24x7 energy use
- Program schedules to reflect working hours in the offices
- Control lighting zones from your smart phone or tablet with the mobile app
- Verify historical system operations and monitor energy usage trends

# XPoint Wireless and SensorView software give you the tools needed to optimize your business and maximize your energy savings:

- Ultimate flexibility: Experience the freedom to rezone or move fixtures as your operation evolves manage your lighting at any level, from the entire site, to specific zones or single fixtures.
- Reliability = peace of mind: XPoint Wireless is based on a proven wireless mesh network that has no single point of failure.
- Stress-free code compliance: Regulations change rapidly. Receive and manage demand response signals or implement peak shaving strategies