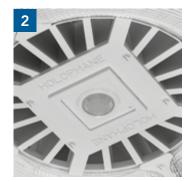

### **Lighting that changes with you – Flexible Network Controls**

XPoint<sup>™</sup> Wireless and SensorView from Acuity Controls mean superior lighting management through wired/ wireless network communication between fixtures, sensors, and control stations.

- Digital system lets you configure individual fixtures or entire zones as you boost savings, increase luminaire life, and comply with local codes
- SensorView software optimizes system via tasktuning, configuring, rezoning, program scheduling and more, all through one interface or app