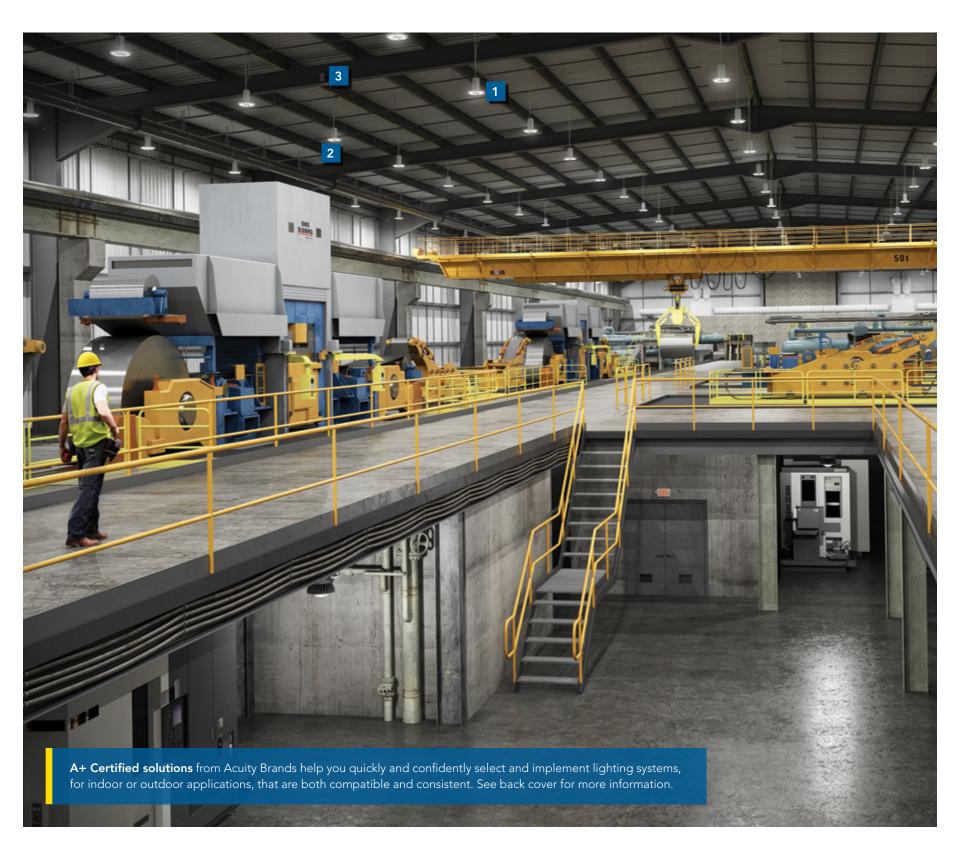

### Lighting that saves you money – LED Luminaires for Heavy-Industrial

The Phuzion™ PHZL LED high bay is your single LED replacement for up to 1000W HID delivering consistent light levels well beyond traditional lighting and more light at higher temperatures than other LED high bays.

- Saves up to 60% in energy over traditional sources and provides one -for-one replacement of up to 1000W HID
- Unmatched lumen maintenance delivers long lasting, consistent illumination over time and reliable light levels at high temperatures