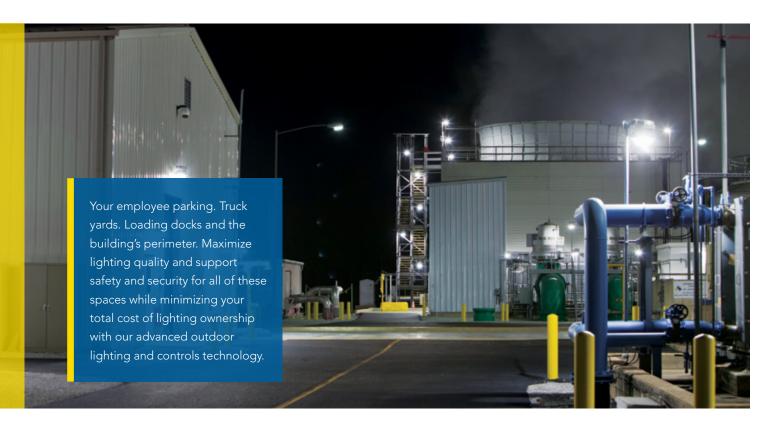

# Complete your heavy-industrial solution with outdoor lighting.

### Area Lighting

Holophane® Mongoose® LED roadway and area luminaires are the ultimate in application flexibility and low operational costs.

- Features multiple lighting distributions and mounting options, plus fixture-tilt capabilities to 45°
- Replaces 150-1000W HIID

# Floodlighting

Holophane® Predator® LED floodlight luminaires provide optimized thermal management for maximum performance, long life, and reliability.

- Segmented internal reflector design provides superior field-to-beam ratios, uniformity, and spacing
- Two models replace 100W-400W or 400W-1000W HID

# Wall-Mounted Lighting

Holophane® Wallpack® LED W4GLED with a prismatic glass lens gives you excellent lighting control and uniformity while minimizing light trespass and glare.

- Provides energy savings of up to 77% over comparable metal halide luminaires
- Replaces 175-400W metal halide