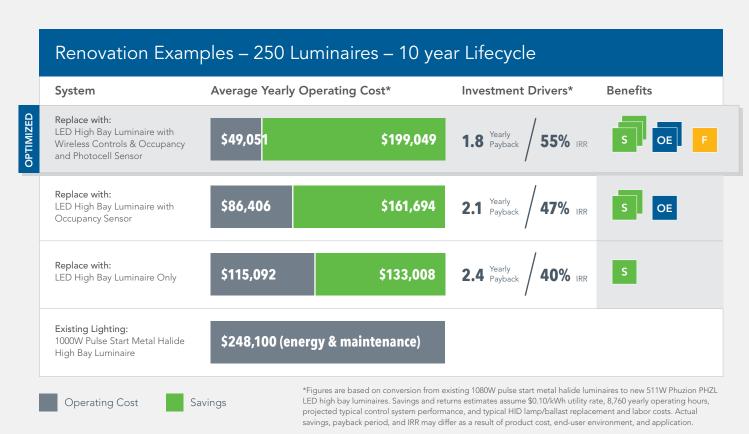

With our lighting and controls solutions, you customize a system to your specific applications and maximize your investment returns.

In the renovation example below, we replace pulse-start metal halide luminaires in a typical manufacturing application (bottom of chart) with Phuzion™ PHZL LED high bay luminaires — and then build up to your optimized solution.