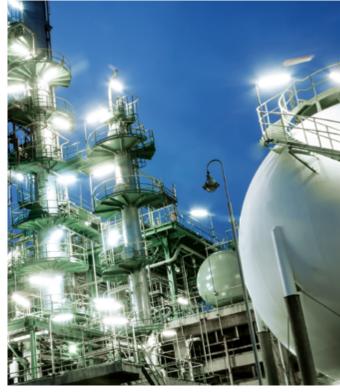

# Complete your heavy-industrial solution with outdoor lighting.

### Area Lighting

Holophane® Mongoose® LED roadway and area luminaires are the ultimate in application flexibility and low operational costs.

- Features multiple lighting distributions and mounting options, plus fixture-tilt capabilities to 45°
- Replaces 150-1000W HIID

# Floodlighting

Holophane® Predator® LED floodlight luminaires provide optimized thermal management for maximum performance, long life, and reliability.

- Segmented internal reflector design provides superior field-to-beam ratios, uniformity, and spacing
- Two models replace 100W-400W or 400W-1000W HID

# Wall-Mounted Lighting

Holophane® Wallpack® LED W4GLED with a prismatic glass lens gives you excellent lighting control and uniformity while minimizing light trespass and glare.

- Provides energy savings of up to 77% over comparable metal halide luminaires
- Replaces 175-400W metal halide