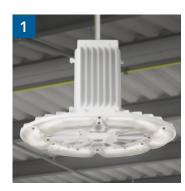

### Lighting that saves you money – LED Luminaires for Heavy-Industrial

The Phuzion™ PHZL LED high bay is your single LED replacement for up to 1000W HID delivering consistent light levels well beyond traditional lighting and more light at higher temperatures than other LED high bays.

- Saves up to 60% in energy over traditional sources and provides one -for-one replacement of up to 1000W HID
- Unmatched lumen maintenance delivers long lasting, consistent illumination over time and reliable light levels at high temperatures