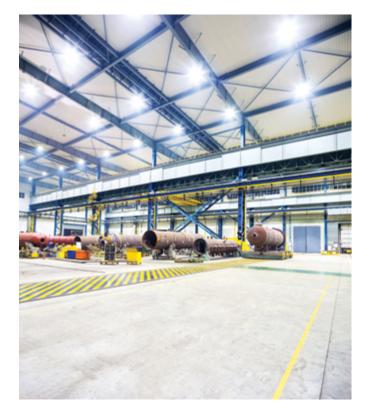

### High Bay Lighting

We have additional choices for high bay applications including processing and non-processing areas.

- Holophane® EMW LED luminaires are built to withstand the rigors of food processing and demanding environments while providing quality lighting options and accurate color rendering (up to 90 CRI).
- The Phuzion™ PHZ LED high bay luminaire combines the latest in LED technology with the dynamics of Holophane prismatic acrylic optics for exceptional light output and long life in non-processing areas of your facility.

### Low Bay Lighting

In addition to the high bay lighting, we have low bay solutions for processing and non-processing areas.

- Holophane® EVT4 LED luminaires operate in ambient temperatures ranging from -20°F to 104°F; NSF certified and IP65 rated for wet locations.
- Holophane® EMS LED wet-location fixture is ideal in challenging situations, inside or out, where needs for relatively low fixture mounting heights and wide fixture spacings are common.