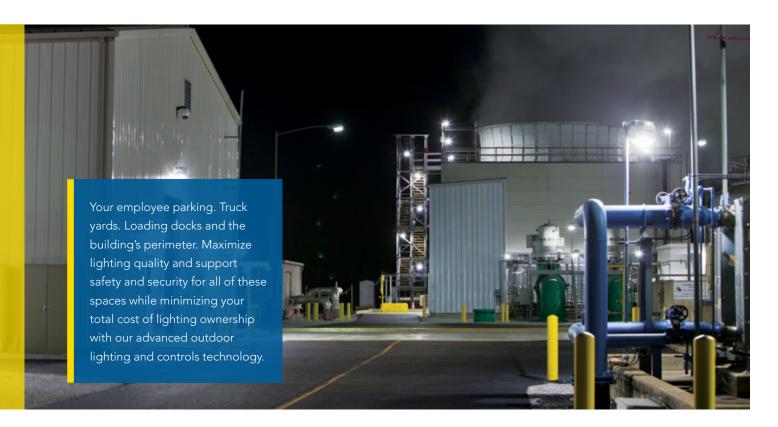

# Complete your food-processing solution with outdoor lighting.

#### Area Lighting

Holophane® Mongoose® LED roadway and area luminaires are the ultimate in application flexibility and low operational costs.

- Features multiple lighting distributions and mounting options, plus fixture-tilt capabilities to 45°
- Replaces 150-1000W HIID

### Floodlighting

Holophane® Predator® LED floodlight luminaires provide optimized thermal management for maximum performance, long life, and reliability.

- Segmented internal reflector design provides superior field-to-beam ratios, uniformity, and spacing
- Two models replace 100W-400W or 400W-1000W HID

### Wall-Mounted Lighting

Holophane® Wallpack® LED W4GLED with a prismatic glass lens gives you excellent lighting control and uniformity while minimizing light trespass and glare.

- Provides energy savings of up to 77% over comparable metal halide luminaires
- Replaces 175-400W metal halide