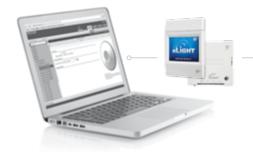

# Take your operation to the next level with Acuity Controls XPoint™ Wireless.

You're looking for an edge. You want greater levels of operational functionality and flexibility. You want to achieve greater savings. Consider investing in your operation by choosing the incredibly simple and adaptable XPoint Wireless lighting control system.

### Configure and manage wired and wireless networked controls from a single interface.

- Group aisle lights to respond uniformly to activity
- Trim excess light levels to optimize 24x7 energy use
- Program schedules to reflect working hours in the offices
- Control lighting zones from your smart phone or tablet with the mobile app
- Verify historical system operations and monitor energy usage trends

### XPoint Wireless and SensorView software give you the tools needed to optimize your business and maximize your energy savings:

- Ultimate flexibility: Experience the freedom to rezone or move fixtures as your operation evolves — manage your lighting at any level, from the entire site, to specific zones or single fixtures.
- Reliability = peace of mind: XPoint Wireless is based on a proven wireless mesh network that has no single point of failure.
- Stress-free code compliance: Regulations change rapidly. Receive and manage demand response signals or implement peak shaving strategies