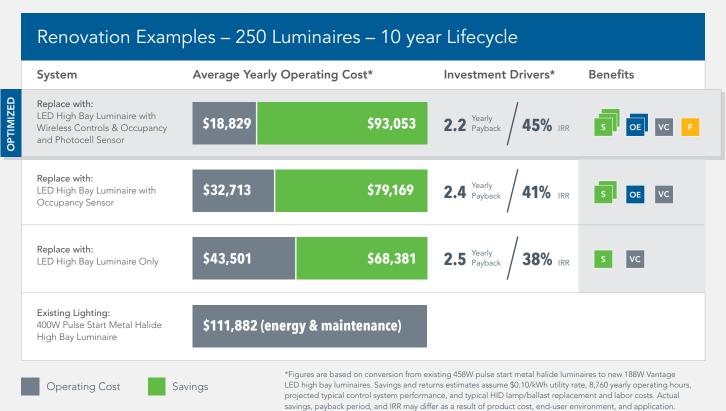

### Benefits of an Optimized Food-Processing Plant

Lighting solutions can be optimized with efficient lighting that pays for itself in a short time and, will continue working hard for decades. Optimization starts with advanced LED luminaires that save energy and significantly minimize maintenance. The more you invest, the more benefits you realize for reducing your total cost of operations.

With our lighting and controls solutions, you can customize a system for your specific application and maximize your returns.

In the renovation example below, we replace pulse-start metal halide luminaires in a typical food-processing application (bottom of chart) with Holophane® Vantage® LED — and then build up to an optimized solution.