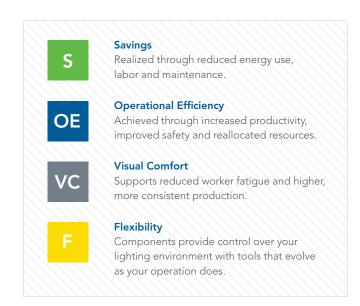

### Benefits of an Optimized Food-Processing Plant

Lighting solutions can be optimized with efficient lighting that pays for itself in a short time and, will continue working hard for decades. Optimization starts with advanced LED luminaires that save energy and significantly minimize maintenance. The more you invest, the more benefits you realize for reducing your total cost of operations.

With our lighting and controls solutions, you can customize a system for your specific application and maximize your returns.

In the renovation example below, we replace pulse-start metal halide luminaires in a typical food-processing application (bottom of chart) with Holophane® Vantage® LED — and then build up to an optimized solution.