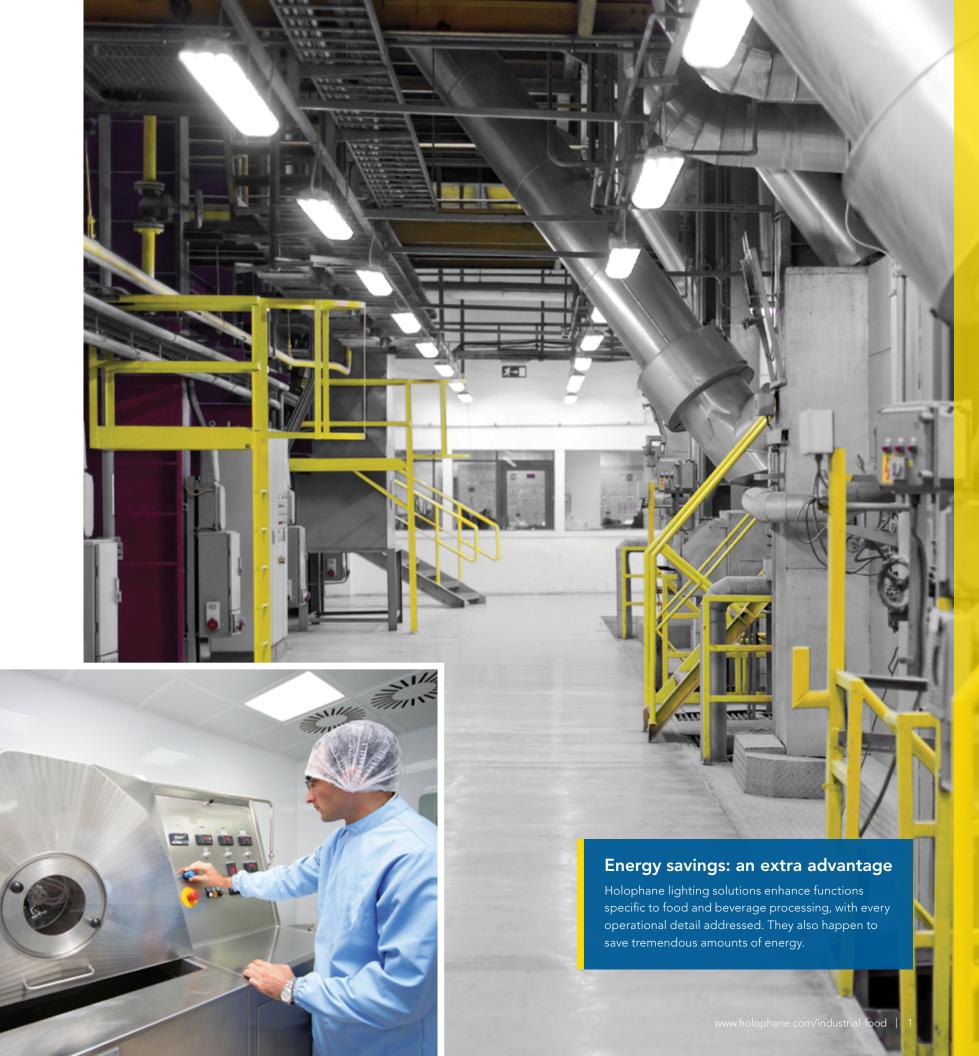

# **Expect your lighting to do more for your bottom line.**

### Benefits of an Optimized Food-Processing Plant

Lighting solutions can be optimized with efficient lighting that pays for itself in a short time and, will continue working hard for decades. Optimization starts with advanced LED luminaires that save energy and significantly minimize maintenance. The more you invest, the more benefits you realize for reducing your total cost of operations.