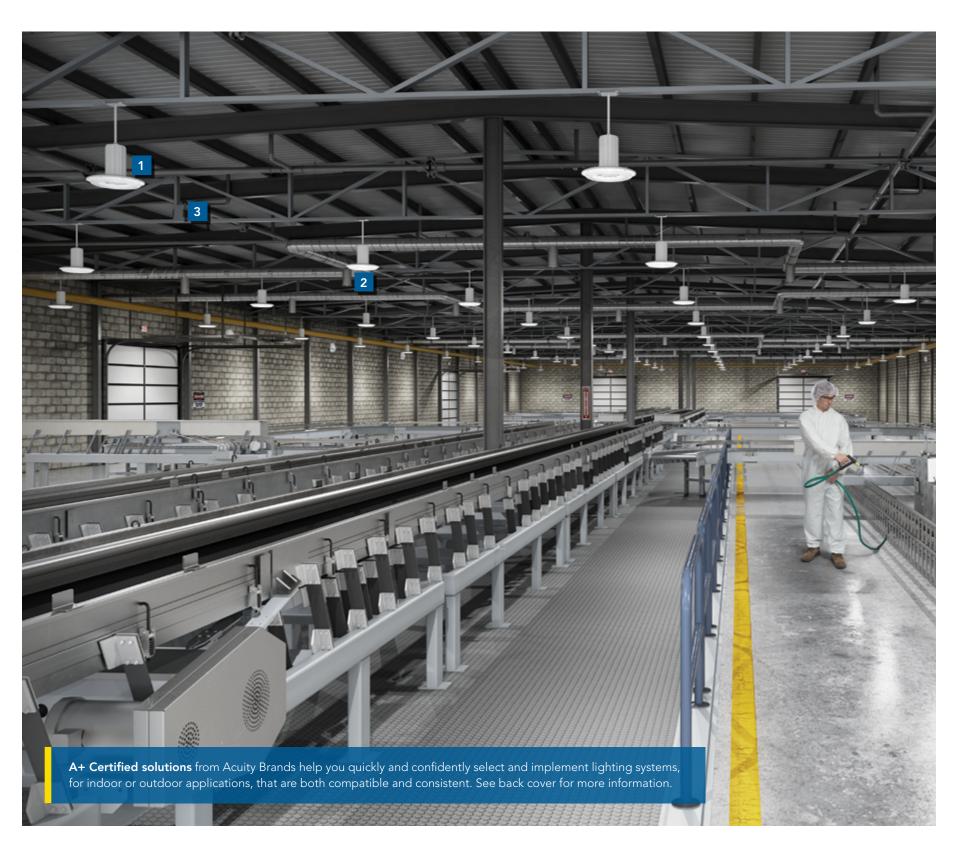

### A+ Certification for Compatible and Consistent Performance

A+ Certified solutions from Acuity Brands help you quickly and confidently select and implement lighting systems that are both capable and compatible. For lighting professionals, it means ease, freedom and confidence that all parts of a certified lighting system will operate together.