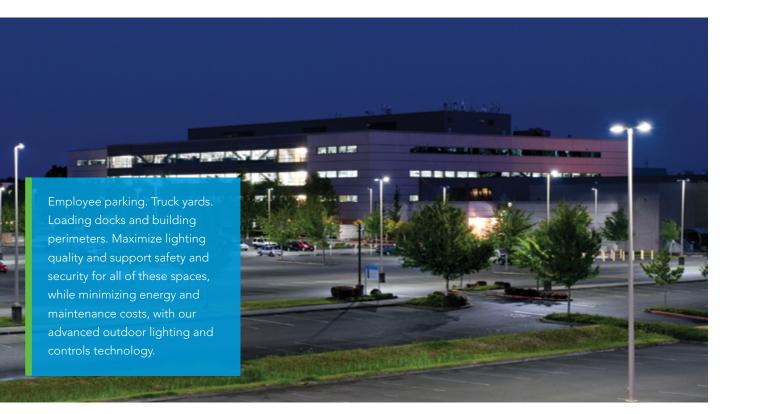

# **Complete your warehouse** solution with outdoor lighting.

### Area Lighting

Lithonia Lighting<sup>®</sup> D-Series LED Area (DSX) luminaires deliver performance, long life, energy savings, and better lighting from every angle.

- Replaces 250W-1000W metal halide
- Controls options support enhanced feeling of safety while minimizing energy and maintenance costs