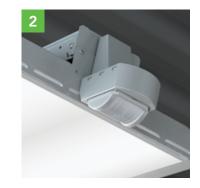

#### Lighting when you need it – Responsive Occupancy Sensor

The Acuity Controls LSXR passive-infrared occupancy and photo sensor allows you to create a more efficient work environment.

• Turns lights off when space is unoccupied, increasing energy savings and life of your luminaires

 Light only the space you need with optional dimming and photocell settings

XPoint<sup>™</sup> Wireless and SensorView from Acuity Controls mean superior lighting management through wired/wireless network communication between fixtures, sensors, and control stations.