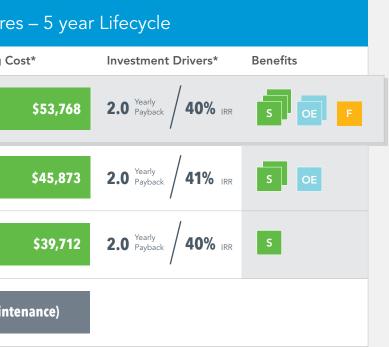

#### Renovation Examples – 250 Luminaires – 5 year Lifecycle System Average Yearly Operating Cost\* Replace with: LED High Bay Luminaire with \$10,694 Wireless Controls & Occupancy and Photocell Sensor Replace with: \$18,589 LED High Bay Luminaire with Occupancy Sensor Replace with: \$24,750 LED High Bay Luminaire Only **Existing Lighting:** \$64,462 (energy & maintenance) 6-Lamp T5HO Fluorescent High Bay Luminaire

Getting the most from your lighting means more money you can invest in your business. The optimization starts with LED luminaires that save energy and minimize maintenance. As you invest more you gain additional benefits that reduce your total cost of operations.

Acuity Brands solutions work to save you money. We design lighting and controls that let you customize to your specific application and maximize your return.

In the renovation example below, we replace 6-lamp, T5 fluorescent fixtures in a typical warehouse application (bottom of chart) with I-BEAM® IBH LED high bay luminaires - and then build up to your optimized solution.

Figures are based on conversion from existing 365W 6-Lamp T5HO fluorescent luminaires to new 142W IBH LED high bay luminaires. Savings and returns estimates assume \$0.10/kWh utility rate, 6,570 yearly operating hours, projected typical control system performance, and typical fluorescent lamp/ballast replacement and labor costs. Actual savings, payback period, and IRR may differ as a result of product cost, end-user environment, and application